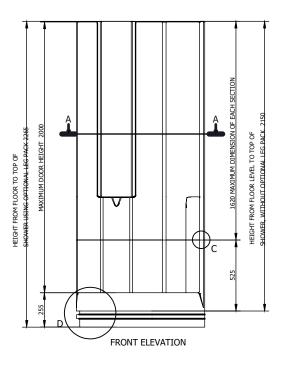

INTERNAL DIMENSIONS

Height 2085mm

OVERALL EXTERNAL DIMENSIONS

Width 995mm Depth 995mm Height

with legs 2265mm without legs 2150mm

An additional 30mm is required for assembly

All dimensions shown are approximate and may vary slightly due to the manufacturing process

Allow normal building tolerances

Site conditions may vary, this drawing shows typical fixing details

Advanced Laminates Ltd T/A
Advanced Showers has a
programme of continuous
development and research and
reserves the right to change
specifications and details
without notice