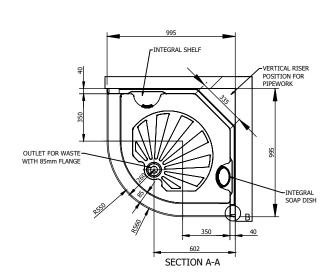

INTERNAL DIMENSIONS

Height 2085mm

OVERALL EXTERNAL DIMENSIONS

Width 995mm Depth 995mm Height

with legs 2265mm without legs 2150mm

An additional 30mm is required for assembly

All dimensions shown are approximate and may vary slightly due to the manufacturing process