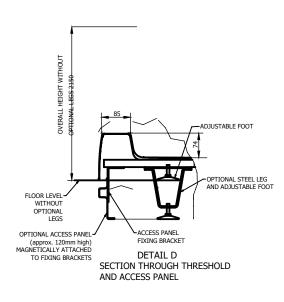

INTERNAL DIMENSIONS

Height 2085mm

OVERALL EXTERNAL DIMENSIONS

Width 995mm Depth 995mm Height

with legs 2265mm without legs 2150mm

An additional 30mm is required for assembly

All dimensions shown are approximate and may vary slightly due to the manufacturing process

Allow normal building tolerances

Site conditions may vary, this drawing shows typical fixing details

Advanced Laminates Ltd T/A
Advanced Showers has a
programme of continuous
development and research and
reserves the right to change
specifications and details
without notice