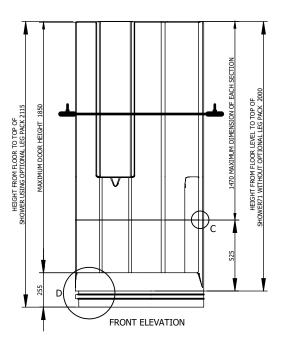

INTERNAL DIMENSIONS

Height: 1935mm

OVERALL EXTERNAL DIMENSIONS

Width 995mm Depth 995mm

Height <sup>†</sup>
with legs 2115mm
without legs 2000mm

Approximate Weight 48Kg

†An additional 30mm is required for assembly

All dimensions shown are approximate and may vary slightly due to the manufacturing process

Allow normal building tolerances

Site conditions may vary, this drawing shows typical fixing details

Advanced Laminates Ltd T/A
Advanced Showers has a
programme of continuous
development and research and
reserves the right to change
specifications and details
without notice