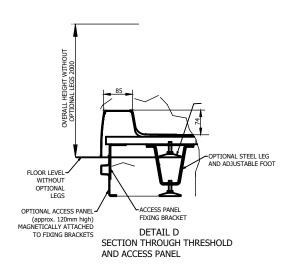

INTERNAL DIMENSIONS

Height: 1935mm

OVERALL EXTERNAL DIMENSIONS

Width 995mm Depth 995mm

Height <sup>†</sup>
with legs 2115mm
without legs 2000mm

Approximate Weight 48Kg

†An additional 30mm is required for assembly

All dimensions shown are approximate and may vary slightly due to the manufacturing process

Allow normal building tolerances

Site conditions may vary, this drawing shows typical fixing details

Advanced Laminates Ltd T/A
Advanced Showers has a
programme of continuous
development and research and
reserves the right to change
specifications and details
without notice