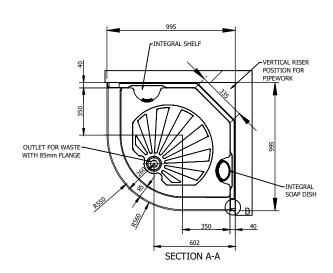

INTERNAL DIMENSIONS

Height: 1935mm

OVERALL EXTERNAL DIMENSIONS

Width 995mm Depth 995mm

Height <sup>†</sup>
with legs 2115mm
without legs 2000mm

Approximate Weight 48Kg

†An additional 30mm is required for assembly

sales@advanced—showers.con Website:

www.advanced-showers.com Telephone: 02476 101 303

MOULDED TWO PART QUADRANT CUBICLE WITH OPEN TOP SUITABL FOR A CURTAIN RAIL OR CURVED DOOR AND SIDE SCREENS

TECHNICAL DRAWING