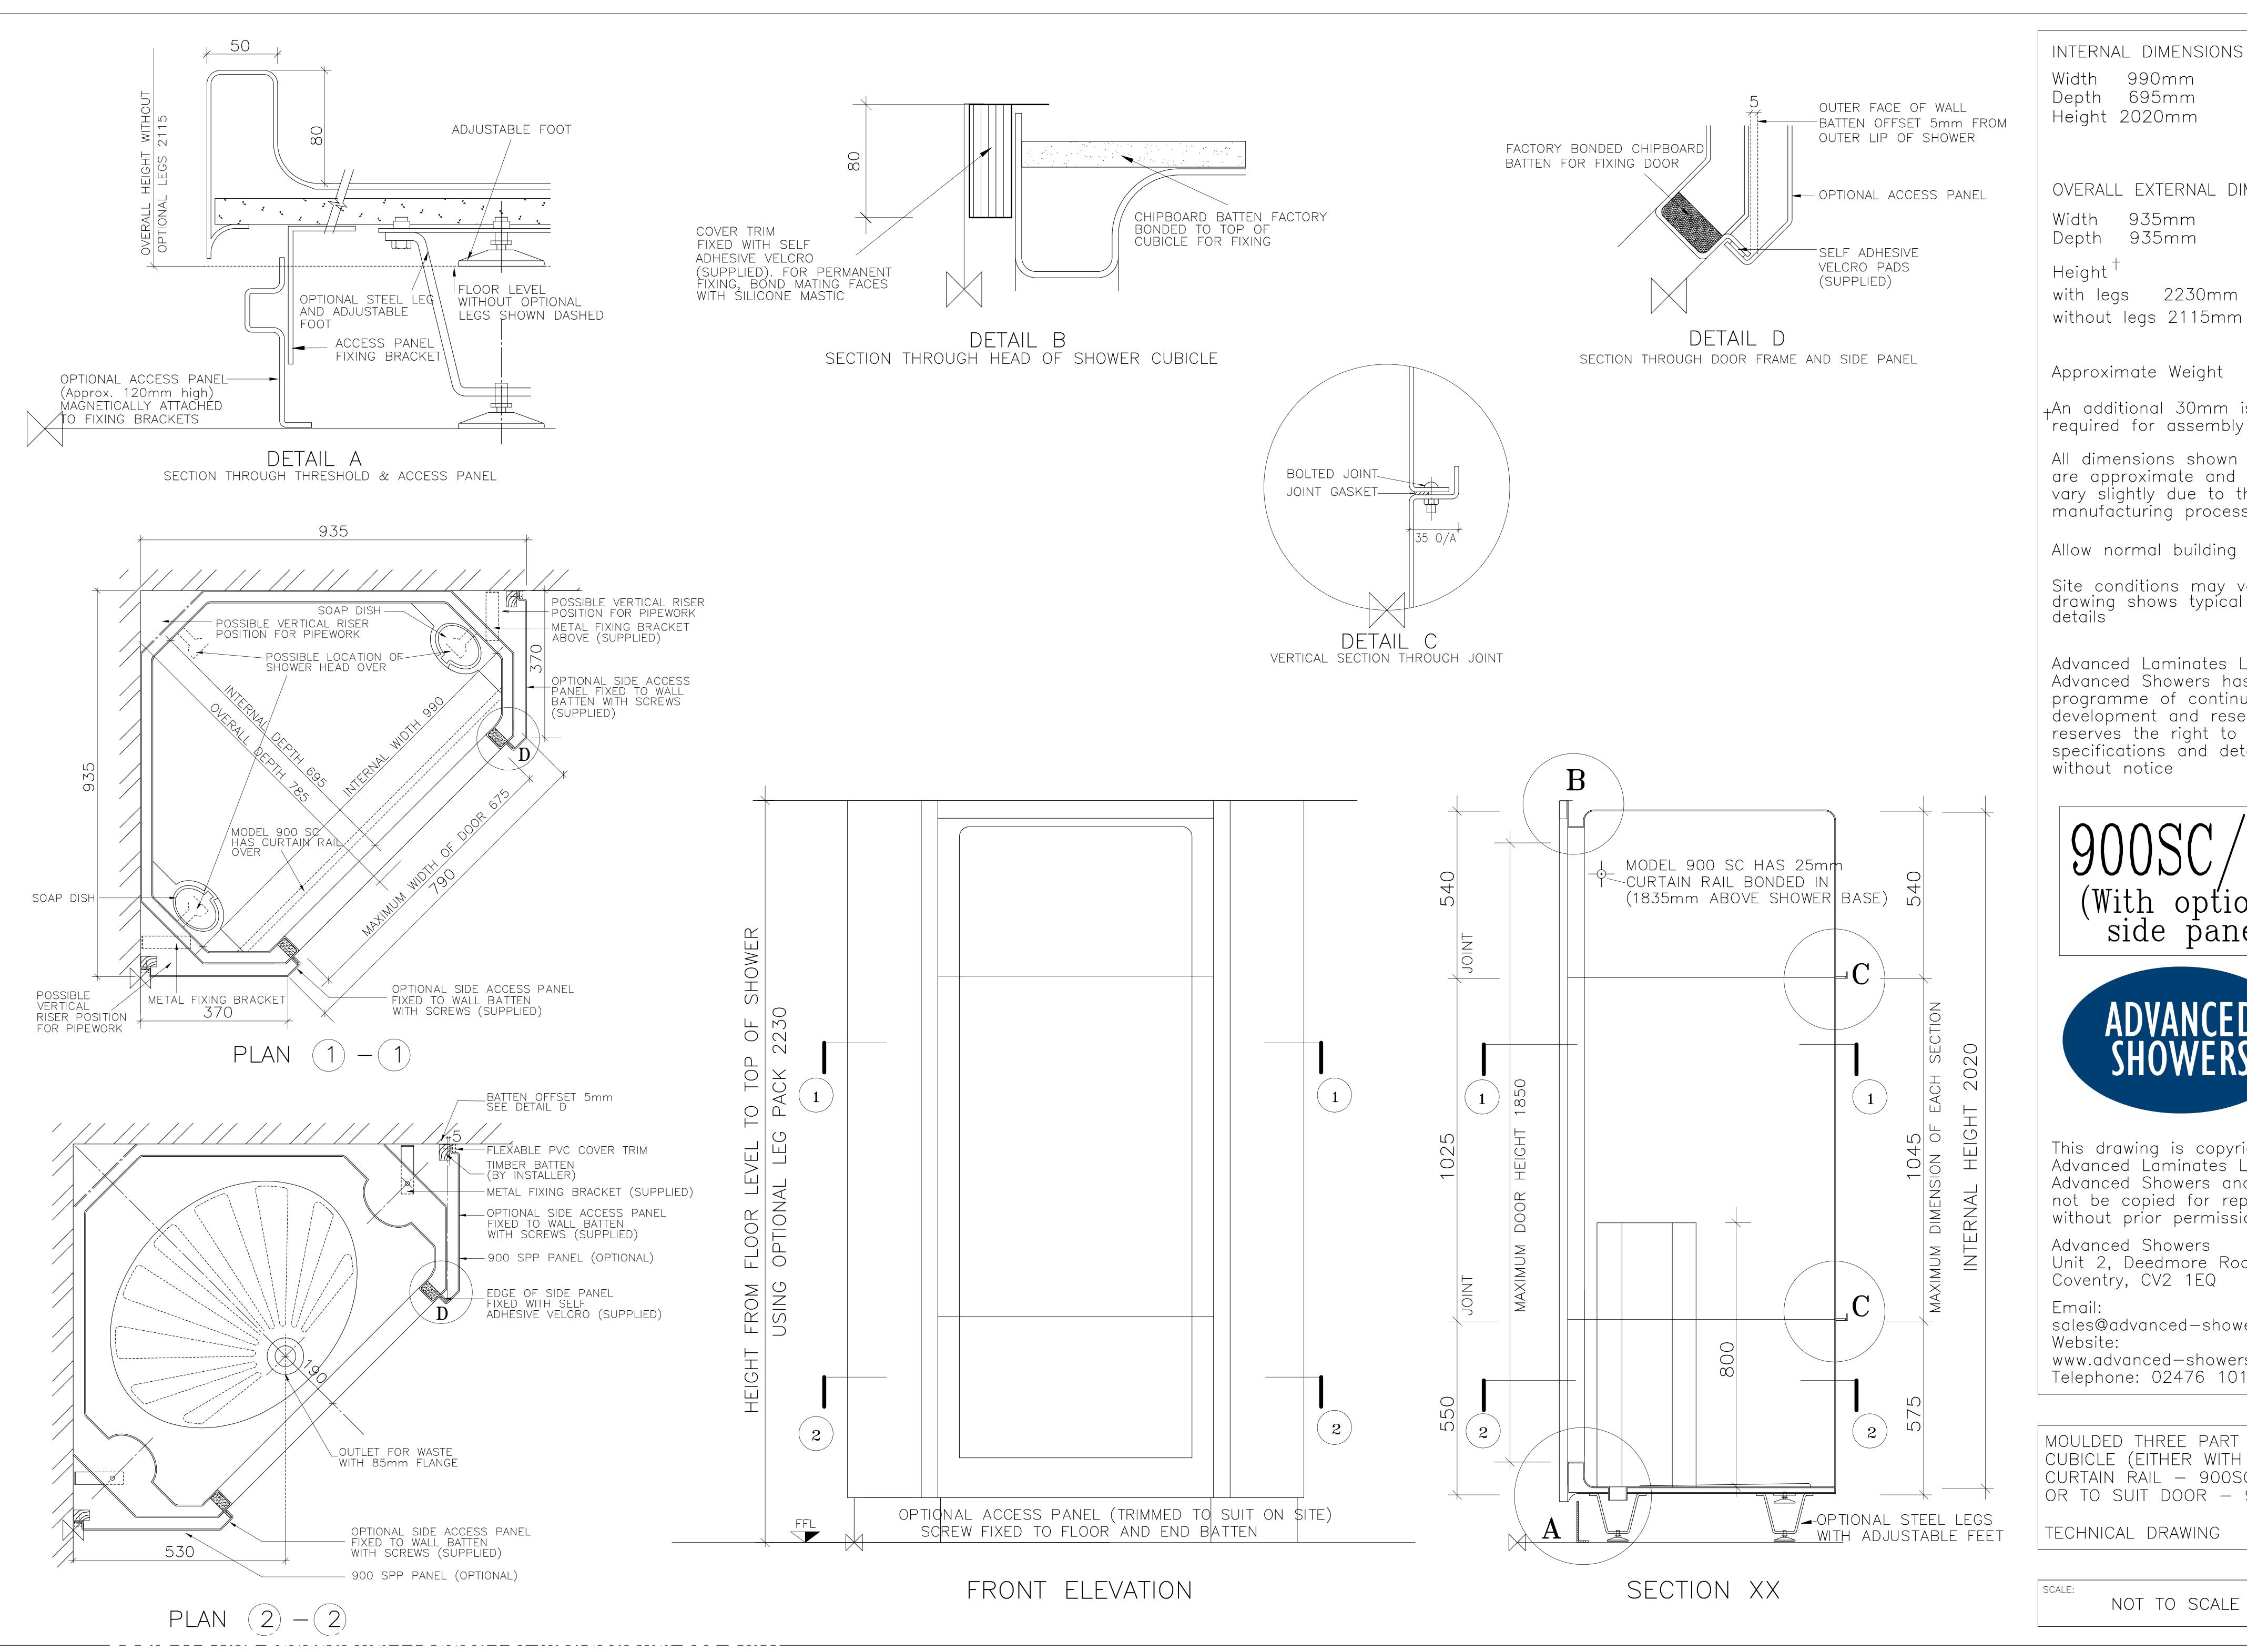

INTERNAL DIMENSIONS

990mm 695mm

Height 2020mm

OVERALL EXTERNAL DIMENSIONS

935mm 935mm

2230mm with legs

Approximate Weight 61 Kg

+An additional 30mm is required for assembly

All dimensions shown are approximate and may vary slightly due to the manufacturing process

Allow normal building tolerances

Site conditions may vary, this drawing shows typical fixing details

Advanced Laminates Ltd T/A Advanced Showers has a programme of continuous development and research and reserves the right to change specifications and details without notice

(With optional side panel)

This drawing is copyright to Advanced Laminates Ltd T/A Advanced Showers and must not be copied for reproduced without prior permission.

Advanced Showers Unit 2, Deedmore Road Coventry, CV2 1EQ

sales@advanced-showers.com

www.advanced-showers.com Telephone: 02476 101 303

MOULDED THREE PART PENTAGON CUBICLE (EITHER WITH FITTED CURTAIN RAIL - 900SC OR TO SUIT DOOR - 900SD

TECHNICAL DRAWING

NOT TO SCALE