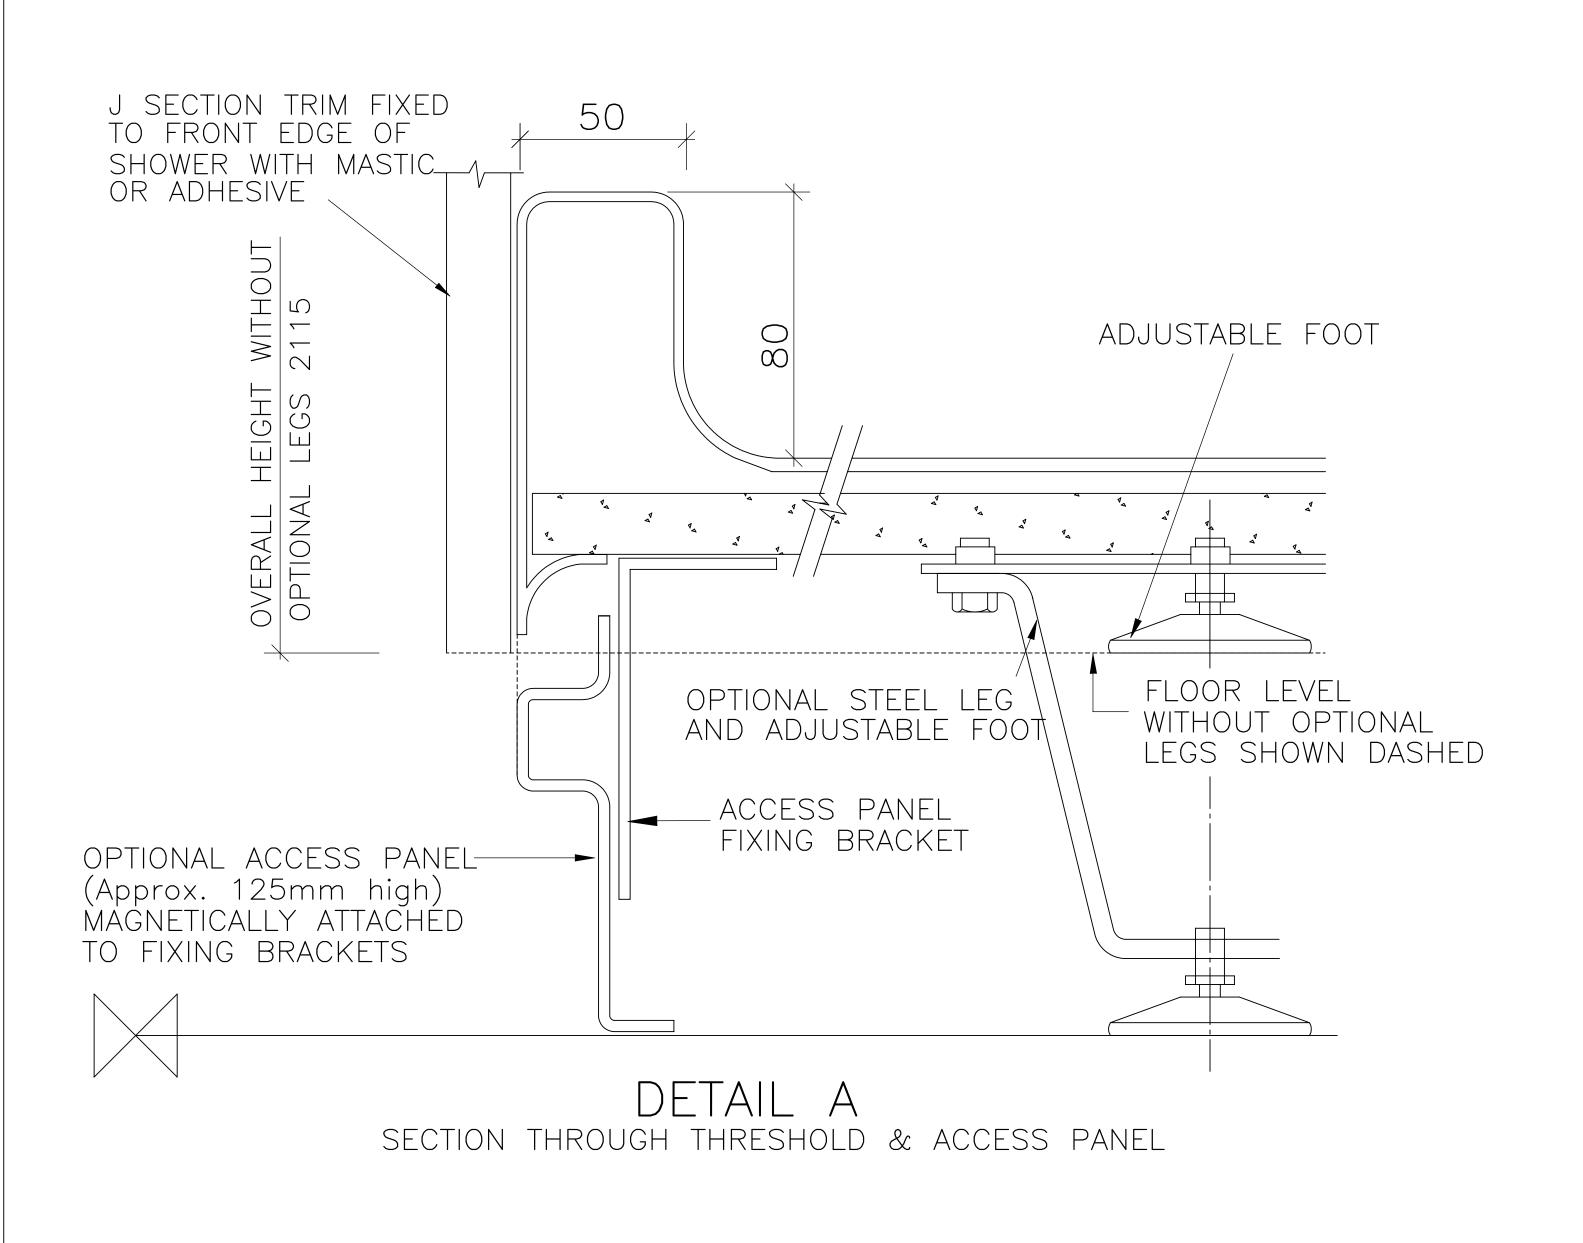

INTERNAL DIMENSIONS
Width 990mm
Depth 695mm
Height 2020mm

OVERALL EXTERNAL
DIMENSIONS

Width 905mm
Depth 905mm
Width & Depth with
stud wall 955mm

Height <sup>†</sup>

with legs 2230mm without legs 2115mm

Approximate Weight 51 Kg

<sup>†</sup>An additional 30mm is required for assembly

All dimensions shown are approximate and may vary slightly due to the manufacturing process

Allow normal building tolerances

Site conditions may vary, this drawing shows typical fixing details