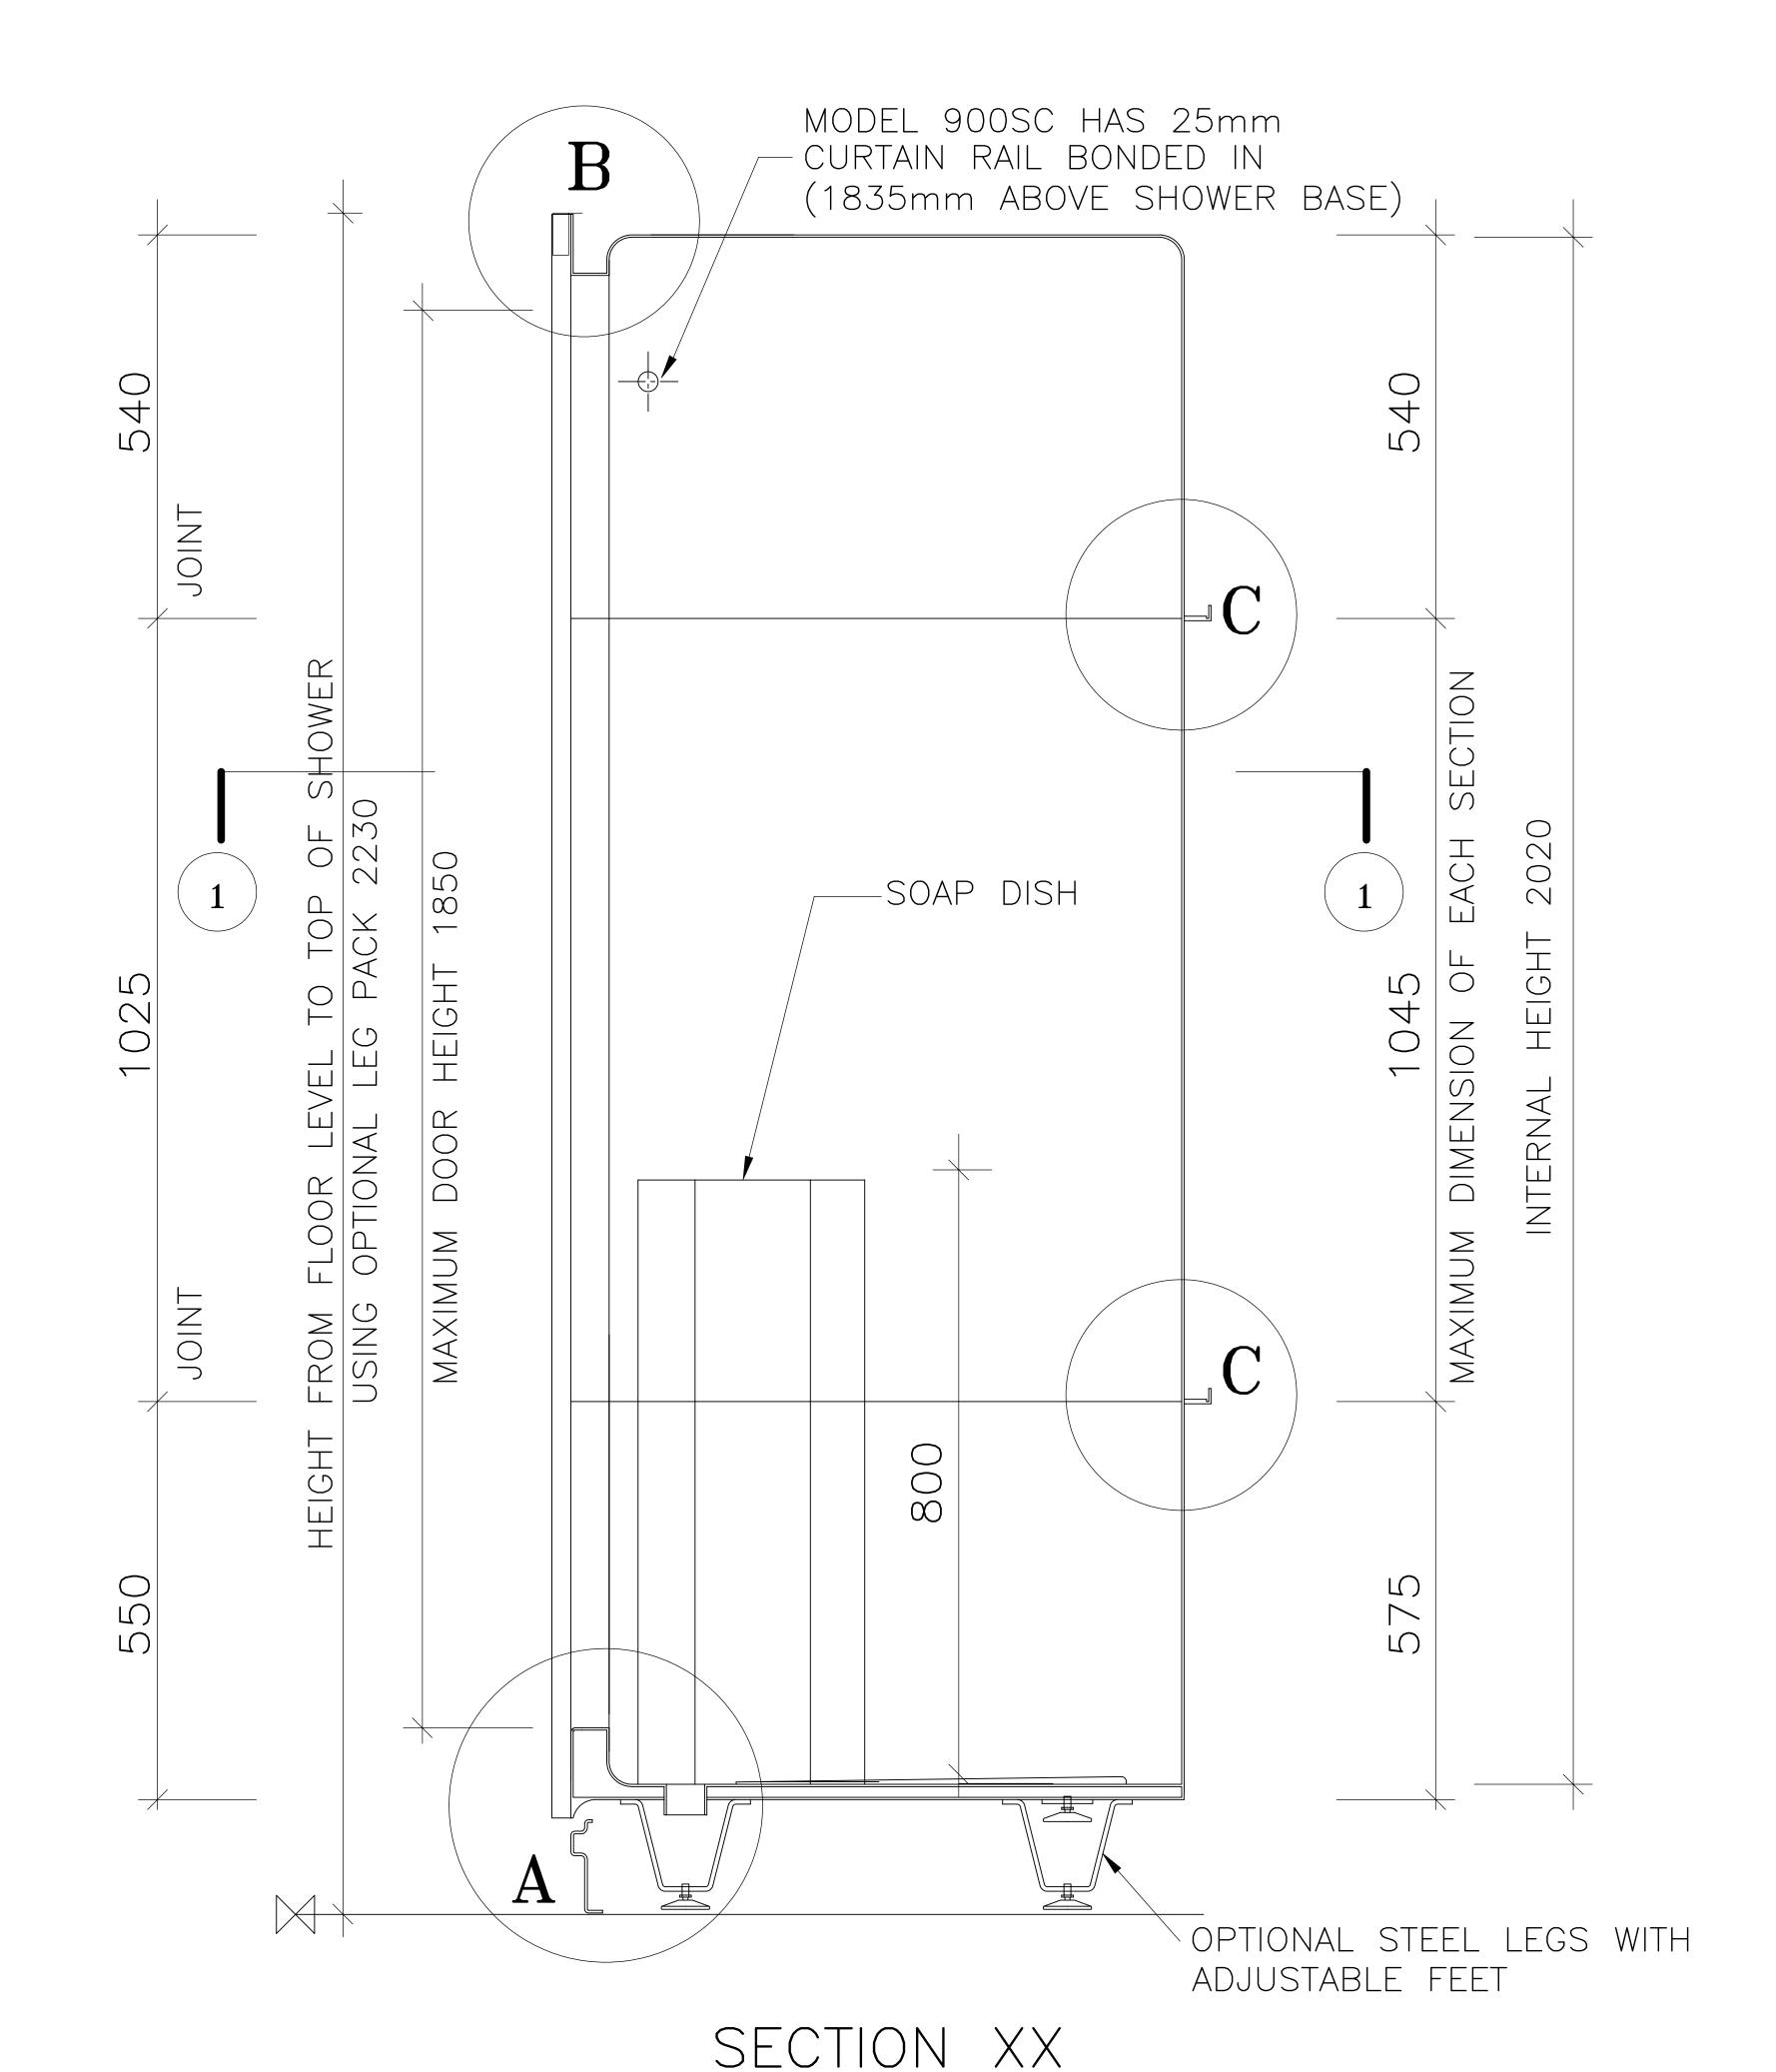

INTERNAL DIMENSIONS
Width 990mm
Depth 695mm
Height 2020mm

OVERALL EXTERNAL
DIMENSIONS

Width 905mm
Depth 905mm
Width & Depth with
stud wall 955mm

Height <sup>†</sup>

with legs 2230mm without legs 2115mm

Approximate Weight 51 Kg

<sup>†</sup>An additional 30mm is required for assembly

All dimensions shown are approximate and may vary slightly due to the manufacturing process

Allow normal building tolerances

Site conditions may vary, this drawing shows typical fixing details

Advanced Showers Unit 2, Deedmore Road Coventry, CV2 1EQ

Email: sales@advanced—showers.com Website:

www.advanced-showers.com Telephone: 02476 101 303

MOULDED THREE PART PENTAGON CUBICLE (EITHER WITH FITTED CURTAIN RAIL — 900SC OR TO SUIT DOOR — 900SD