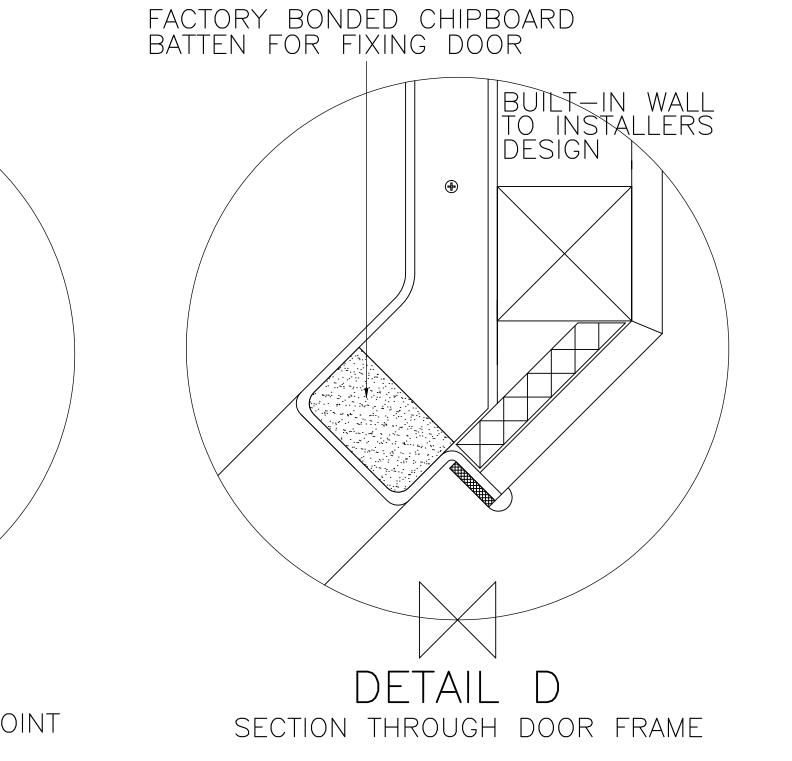

<sup>†</sup>An additional 30mm is required for assembly

All dimensions shown are approximate and may vary slightly due to the manufacturing process

Allow normal building tolerances

Site conditions may vary, this drawing shows typical fixing details