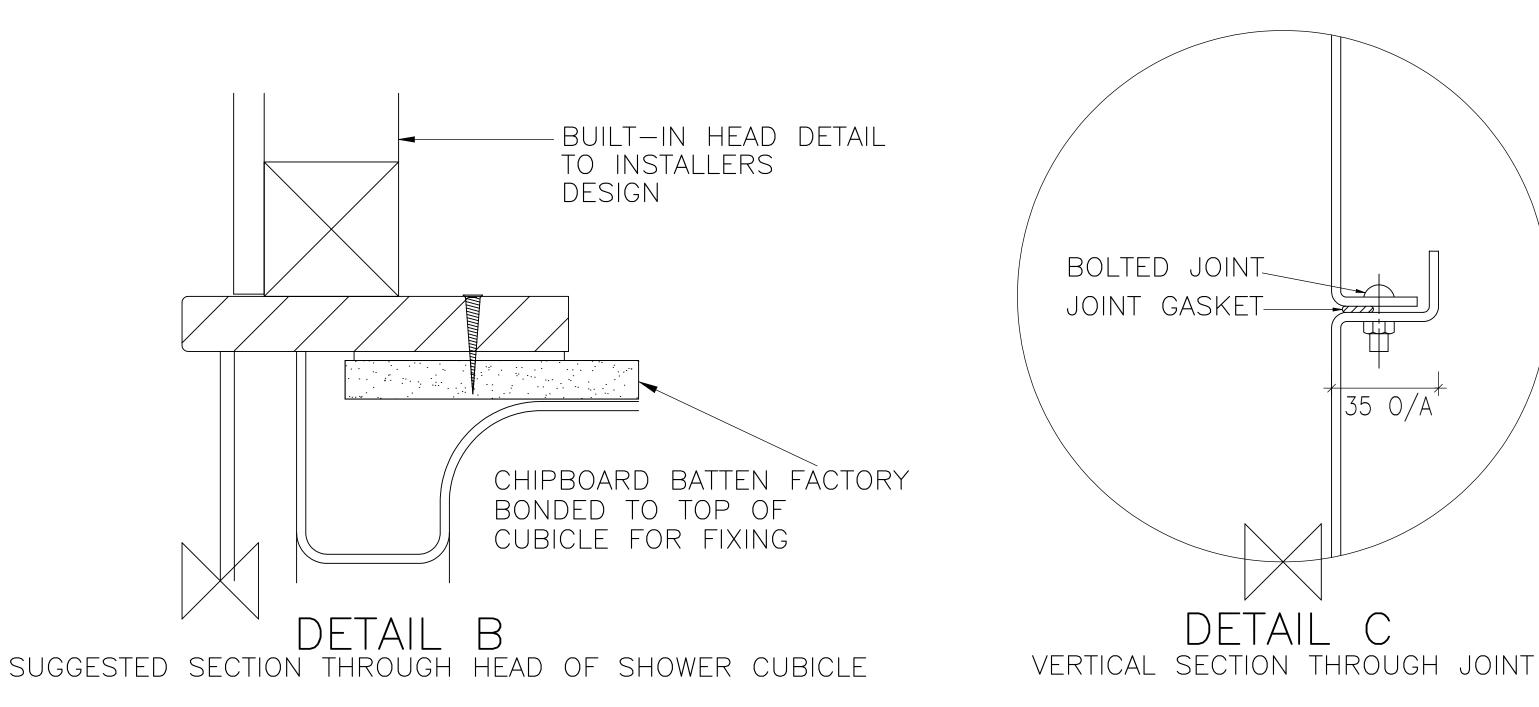

<sup>†</sup>An additional 30mm is required for assembly

All dimensions shown are approximate and may vary slightly due to the manufacturing process

Allow normal building tolerances

Site conditions may vary, this drawing shows typical fixing details