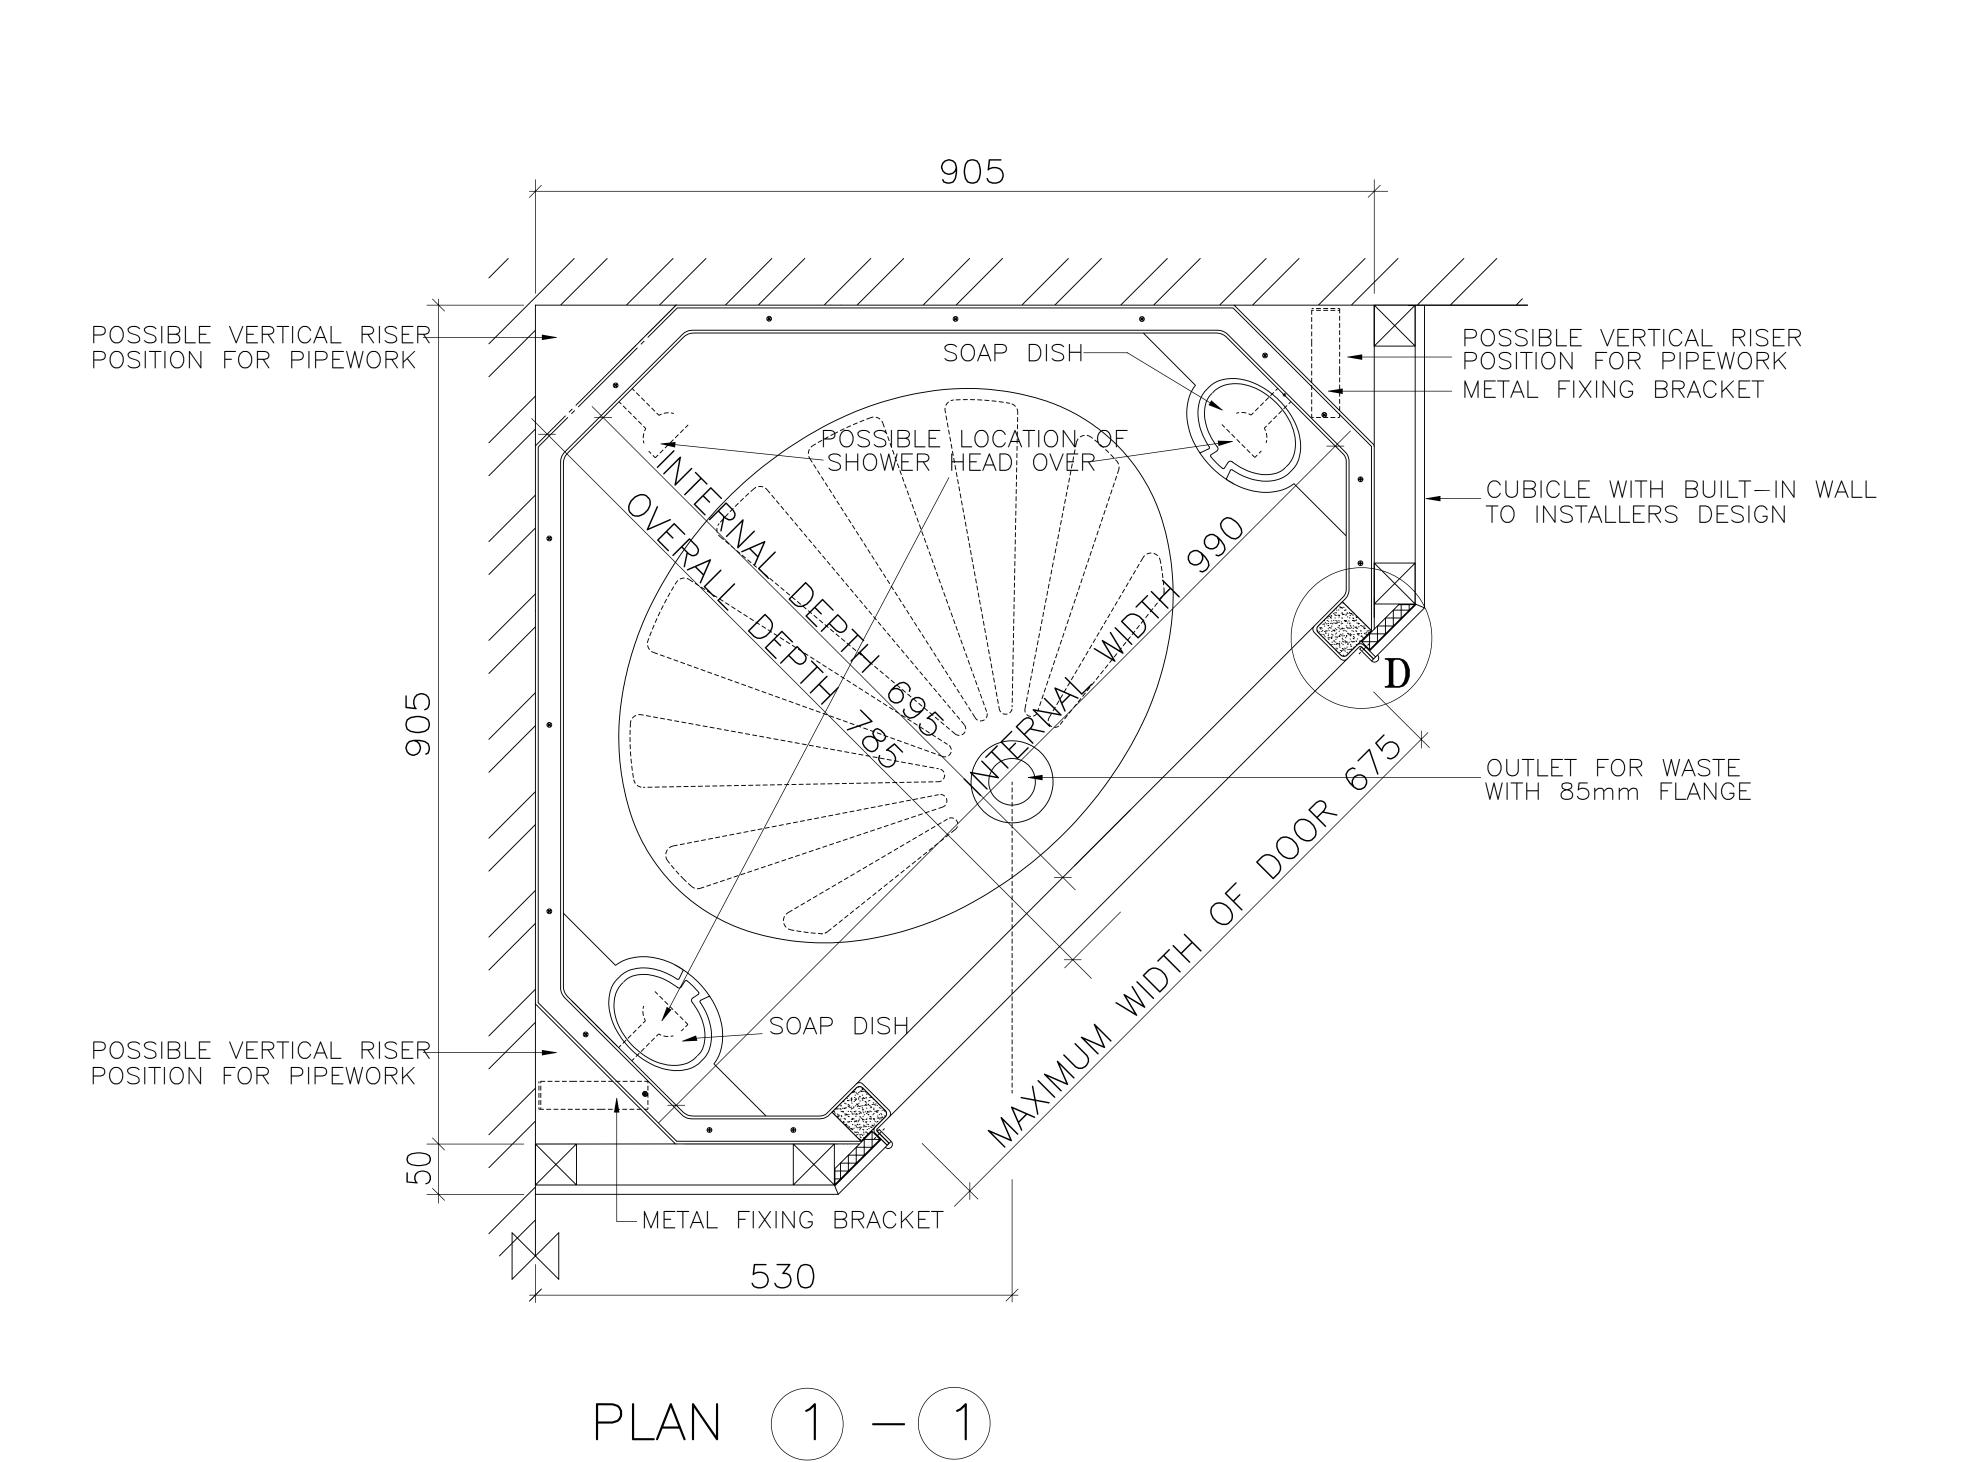

INTERNAL DIMENSIONS
Width 990mm
Depth 695mm
Height 2020mm

OVERALL EXTERNAL
DIMENSIONS

Width 905mm
Depth 905mm
Width & Depth with
stud wall 955mm

Height <sup>†</sup>

with legs 2230mm without legs 2115mm

Approximate Weight 51 Kg

<sup>†</sup>An additional 30mm is required for assembly

All dimensions shown are approximate and may vary slightly due to the manufacturing process

Allow normal building tolerances

Site conditions may vary, this drawing shows typical fixing details

Advanced Showers Unit 2, Deedmore Road Coventry, CV2 1EQ

Email: sales@advanced—showers.com Website:

www.advanced-showers.com Telephone: 02476 101 303

MOULDED THREE PART PENTAGON CUBICLE (EITHER WITH FITTED CURTAIN RAIL — 900SC OR TO SUIT DOOR — 900SD