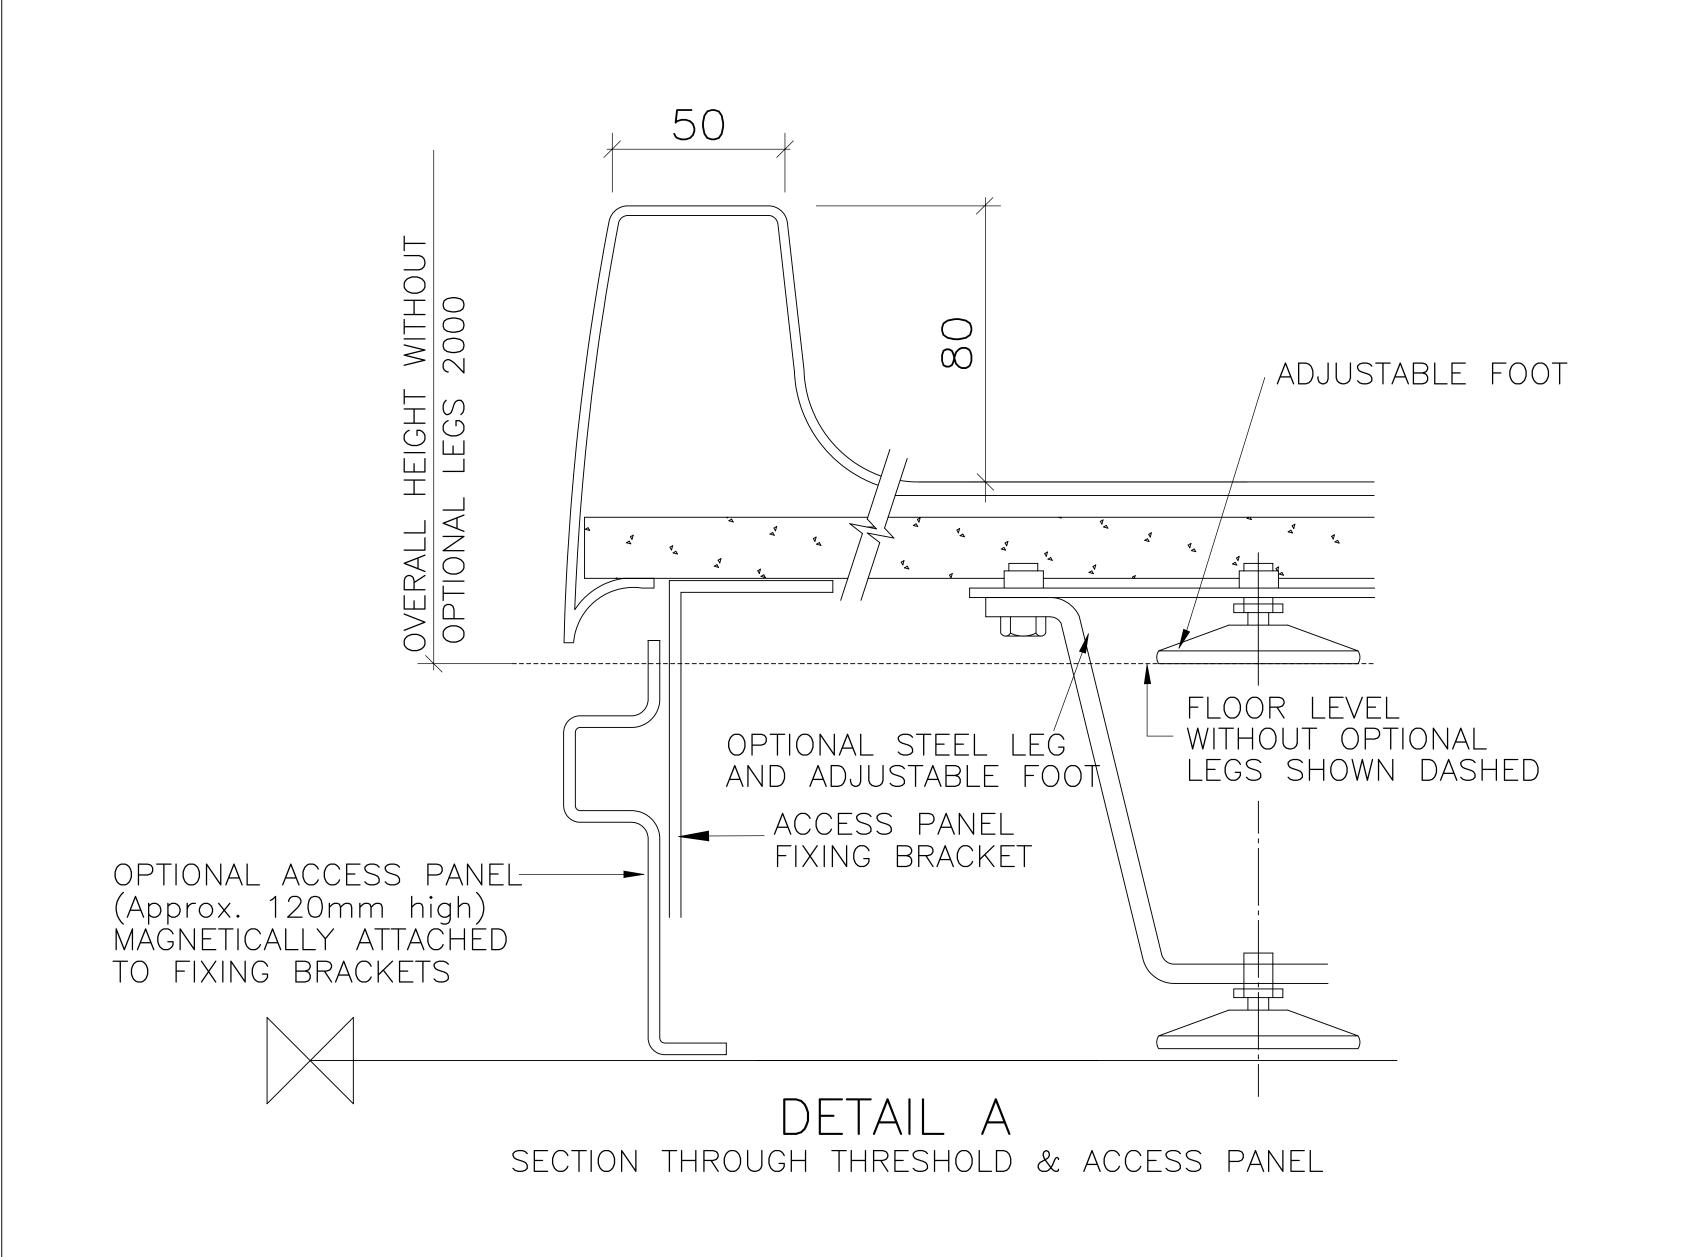

ELEVATION

INTERNAL DIMENSIONS

Width 725mm 725mm Depth

Height 1920mm

OVERALL EXTERNAL DIMENSIONS

Width 830mm Depth 830mm Height <sup>†</sup>

2115mm with legs without legs 2000mm

Approximate Weight 45 Kg

<sup>†</sup>An additional 30mm is required for assembly

All dimensions shown are approximate and may vary slightly due to the manufacturing process

Allow normal building tolerances

Site conditions may vary, this drawing shows typical fixing details