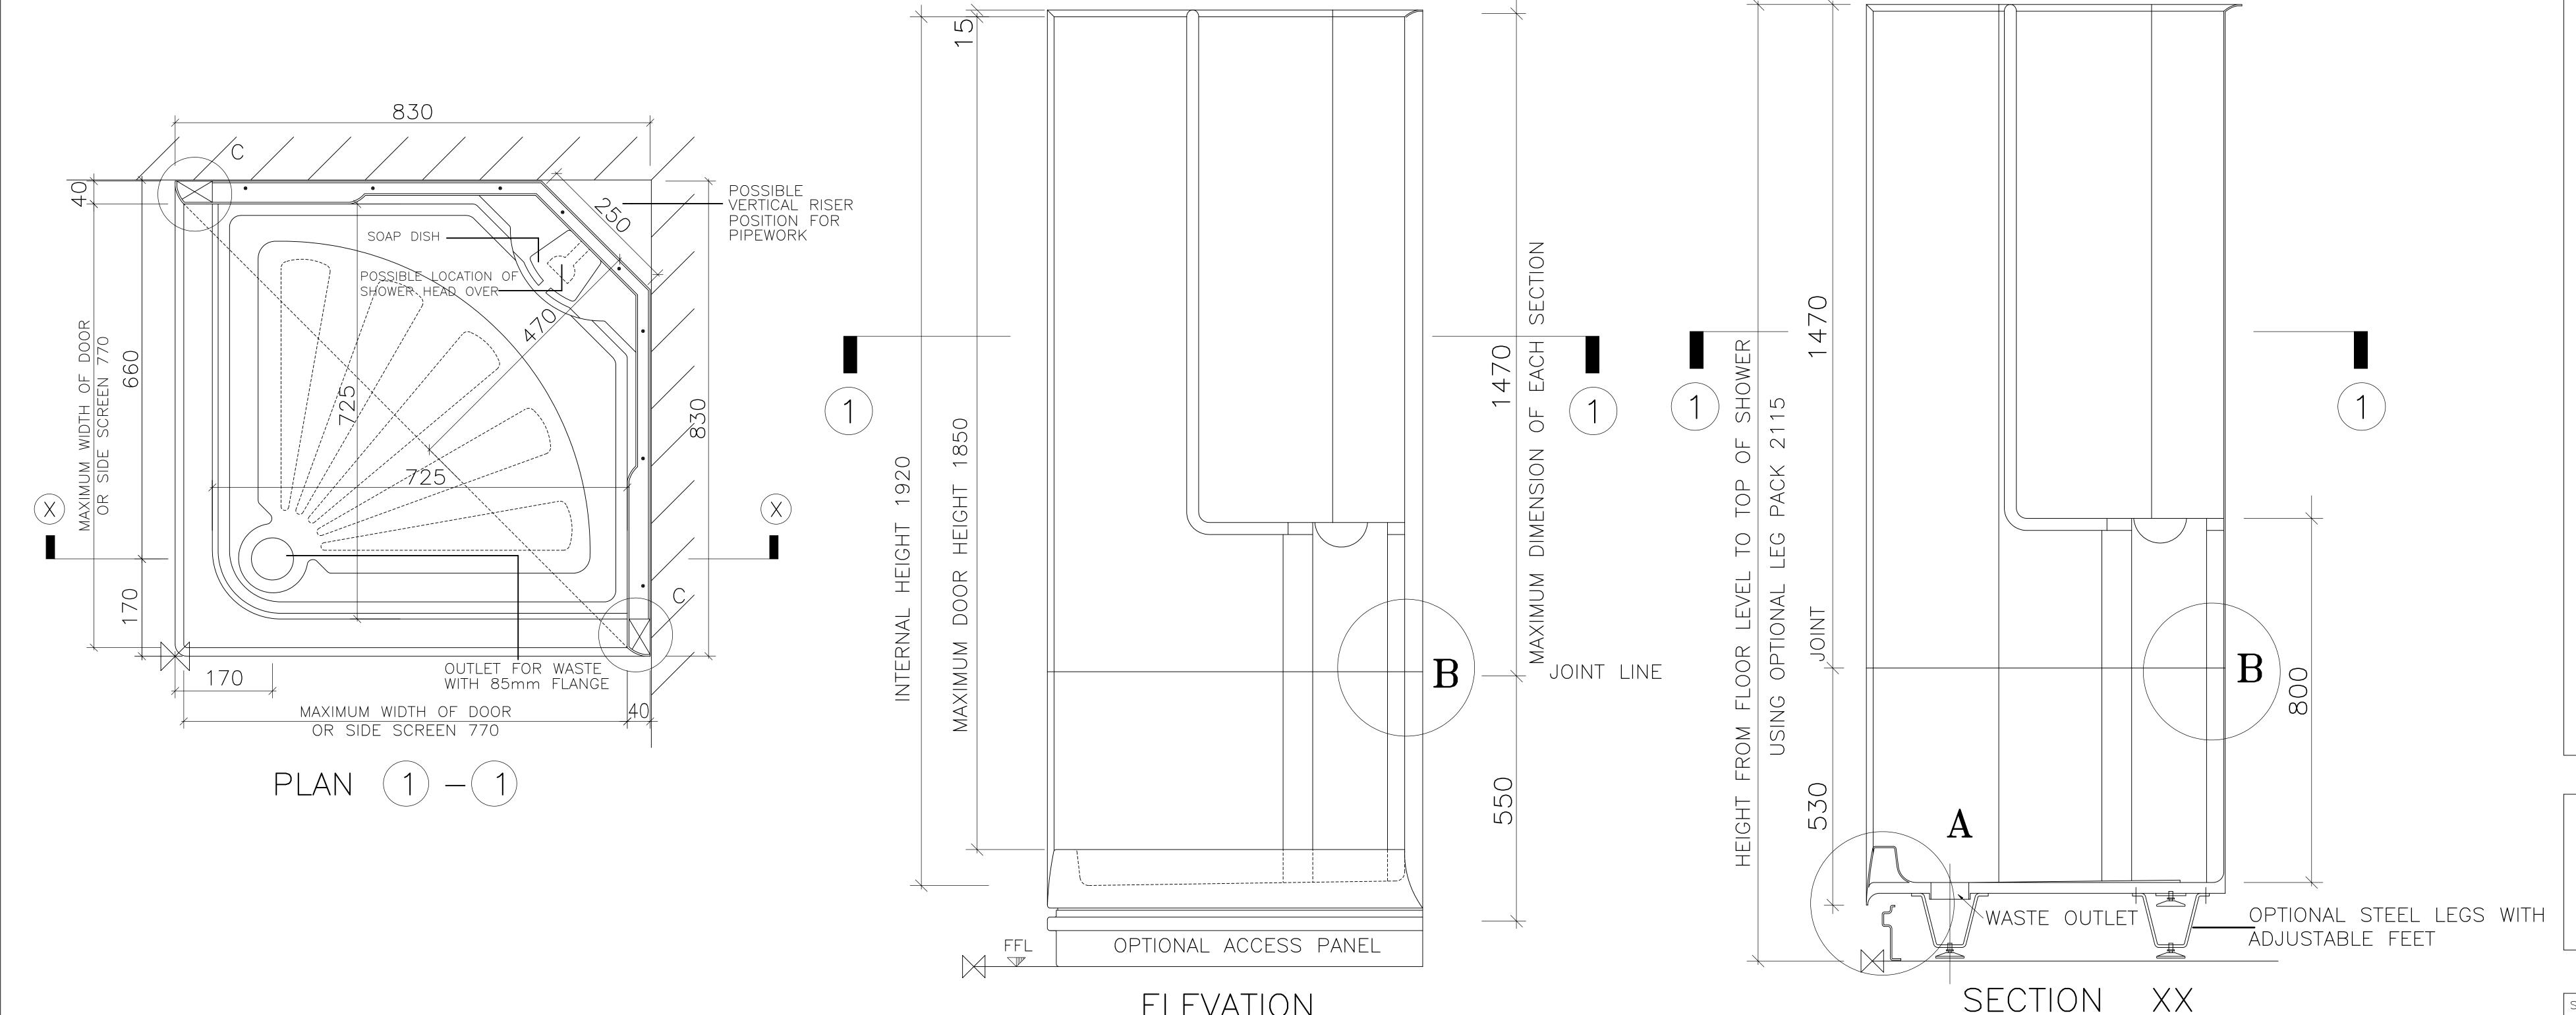

ELEVATION

INTERNAL DIMENSIONS

Width 725mm 725mm Depth

Height 1920mm

OVERALL EXTERNAL DIMENSIONS

Width 830mm Depth 830mm Height <sup>†</sup>

2115mm with legs without legs 2000mm

Approximate Weight 45 Kg

<sup>†</sup>An additional 30mm is required for assembly

All dimensions shown are approximate and may vary slightly due to the manufacturing process

Allow normal building tolerances

Site conditions may vary, this drawing shows typical fixing details

www.advanced-showers.com Telephone: 02476 101 303

MOULDED TWO PART CORNER CUBICLE WITH OPEN TOP SUITABLE FOR A CURTAIN RAIL OR SIDE SCREEN AND DOOR TECHNICAL DRAWING

NOT TO SCALE