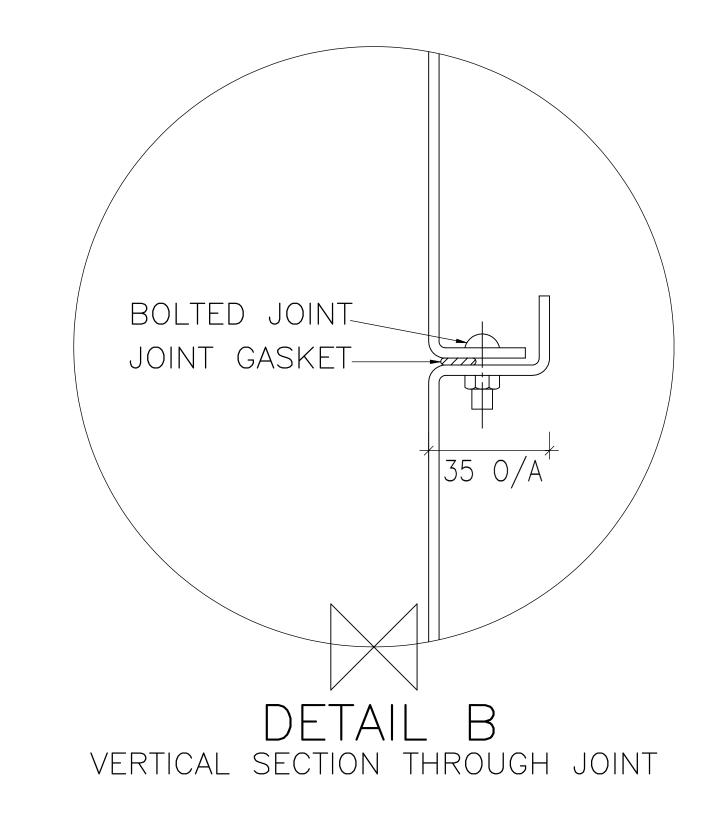

ELEVATION

INTERNAL DIMENSIONS

Width 725mm 725mm Depth

Height 1920mm

OVERALL EXTERNAL DIMENSIONS

Width 830mm Depth 830mm Height <sup>†</sup>

2115mm with legs without legs 2000mm

Approximate Weight 45 Kg

<sup>†</sup>An additional 30mm is required for assembly

All dimensions shown are approximate and may vary slightly due to the manufacturing process

Allow normal building tolerances

Site conditions may vary, this drawing shows typical fixing details