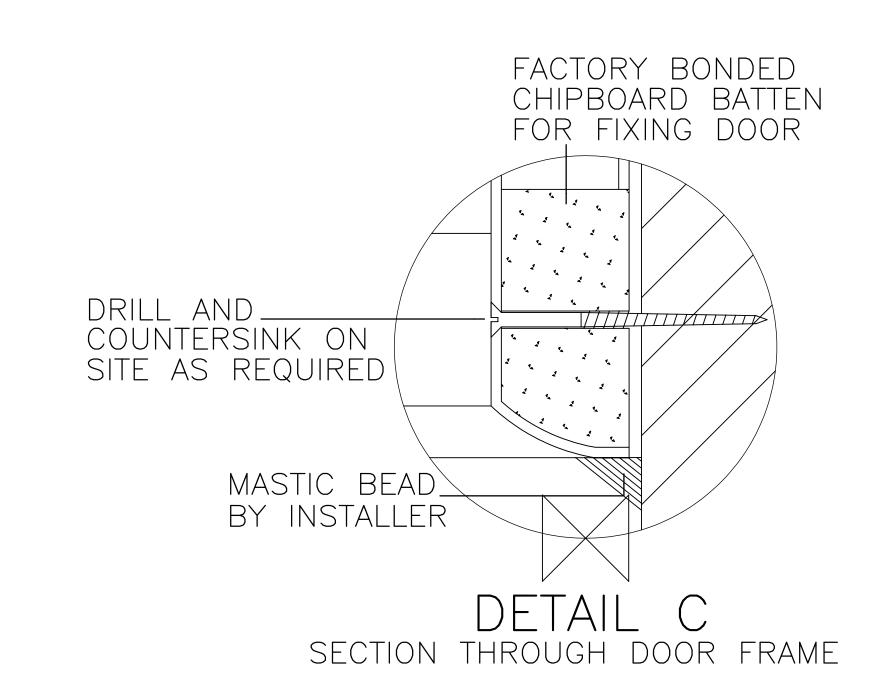

<sup>†</sup>An additional 30mm is required for assembly

All dimensions shown are approximate and may vary slightly due to the manufacturing process

Allow normal building tolerances

Site conditions may vary, this drawing shows typical fixing details