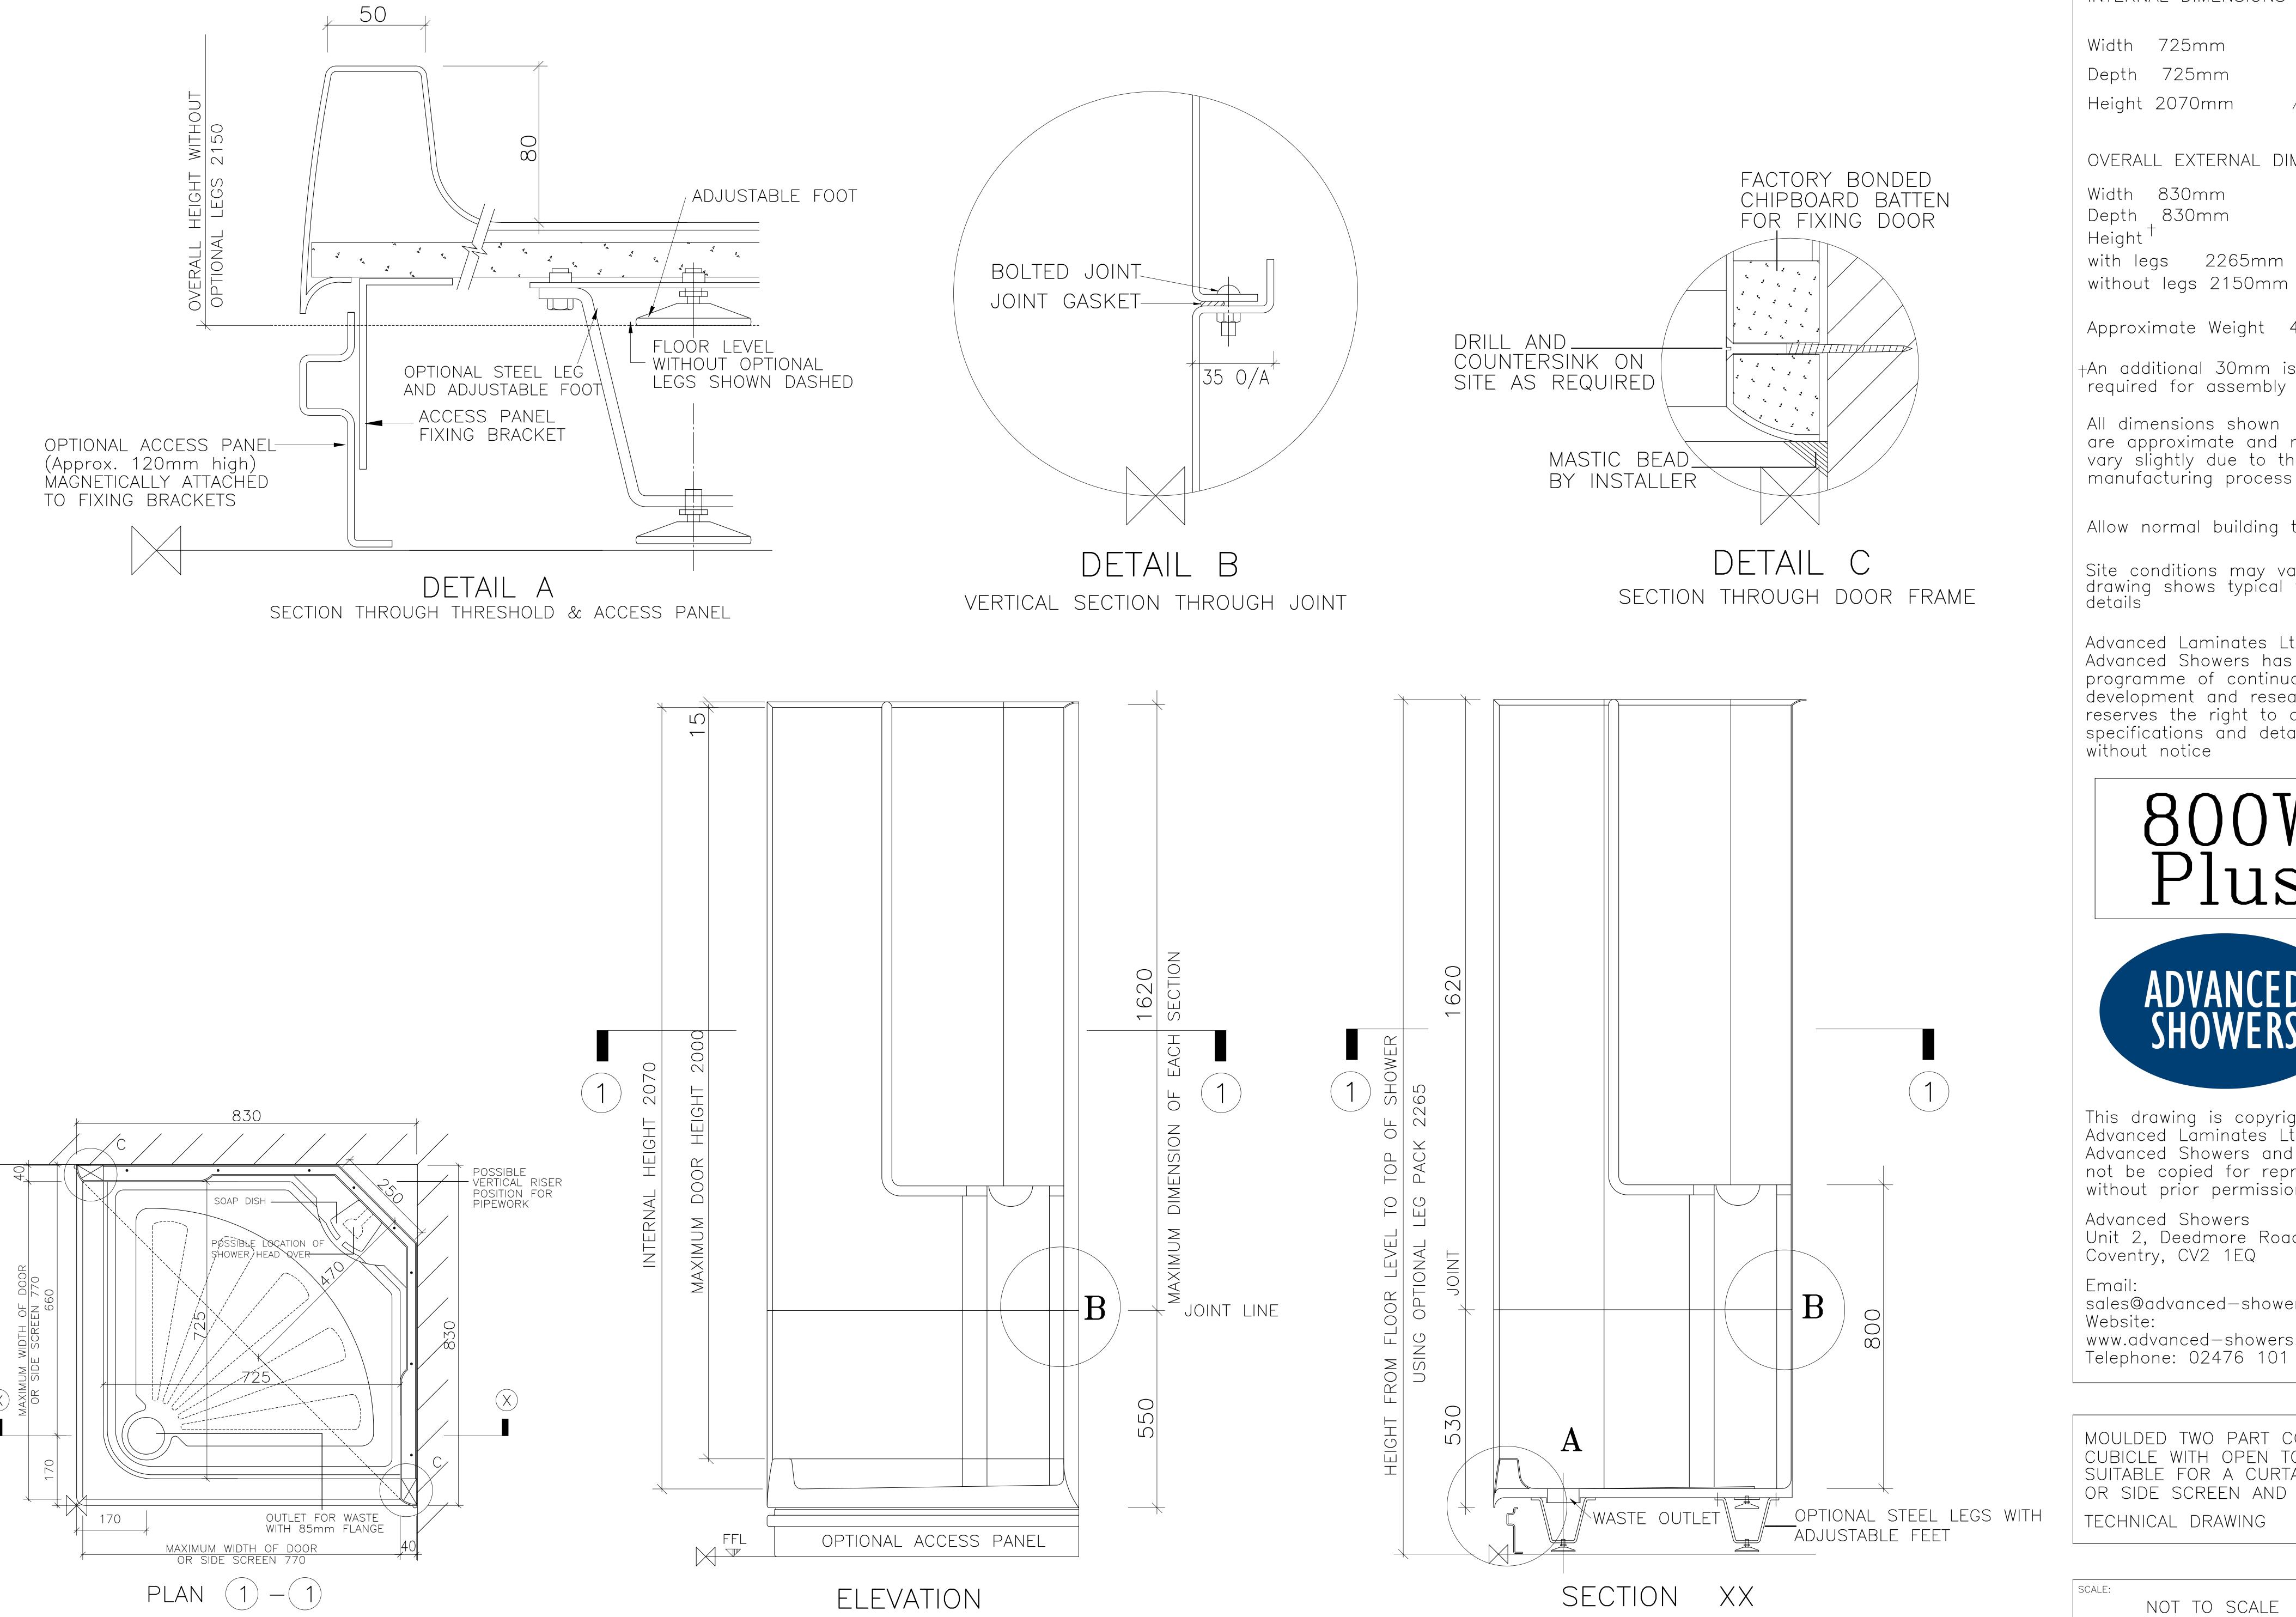

INTERNAL DIMENSIONS

Width 725mm

Depth 725mm

OVERALL EXTERNAL DIMENSIONS

Width 830mm Depth 830mm Height

2265mm with legs

Approximate Weight 48 Kg

+An additional 30mm is required for assembly

All dimensions shown are approximate and may vary slightly due to the manufacturing process

Allow normal building tolerances

Site conditions may vary, this drawing shows typical fixing details

Advanced Laminates Ltd T/A Advanced Showers has a programme of continuous development and research and reserves the right to change specifications and details without notice

This drawing is copyright to Advanced Laminates Ltd T/A Advanced Showers and must not be copied for reproduced without prior permission.

Advanced Showers Unit 2, Deedmore Road Coventry, CV2 1EQ

Email:

sales@advanced-showers.com Website:

www.advanced-showers.com Telephone: 02476 101 303

MOULDED TWO PART CORNER CUBICLE WITH OPEN TOP SUITABLE FOR A CURTAIN RAIL OR SIDE SCREEN AND DOOR TECHNICAL DRAWING

NOT TO SCALE