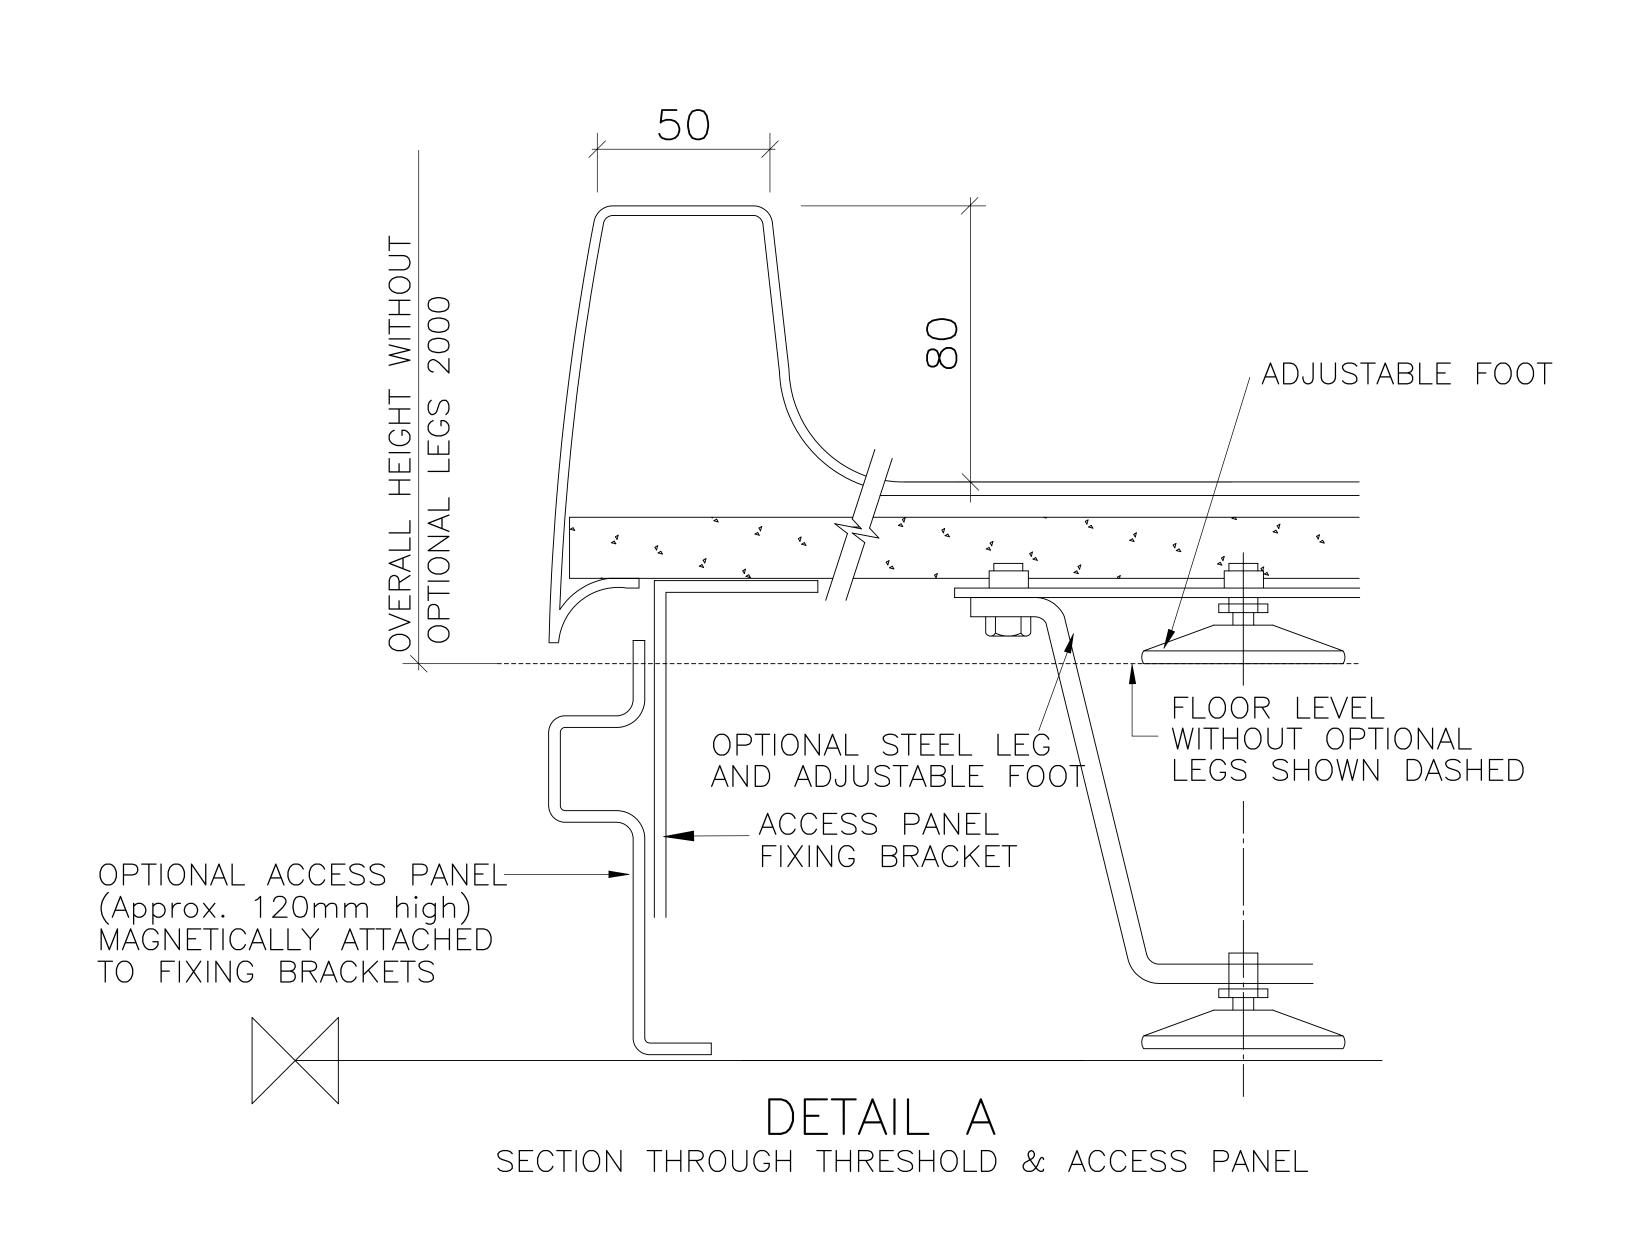

INTERNAL DIMENSIONS

Width 695mm /
Depth 695mm /

Height 1920mm

OVERALL EXTERNAL DIMENSIONS

Width 800mm /
Depth 800mm /
Height +

with legs 2115mm without legs 2000mm

Approximate Weight 45Kg

An additional 30mm is required for assembly

All dimensions shown are approximate and may vary slightly due to the manufacturing process

Allow normal building tolerances

Site conditions may vary, this drawing shows typical fixing details

Advanced Laminates Ltd T/A
Advanced Showers has a
programme of continuous
development and research and
reserves the right to change
specifications and details
without notice