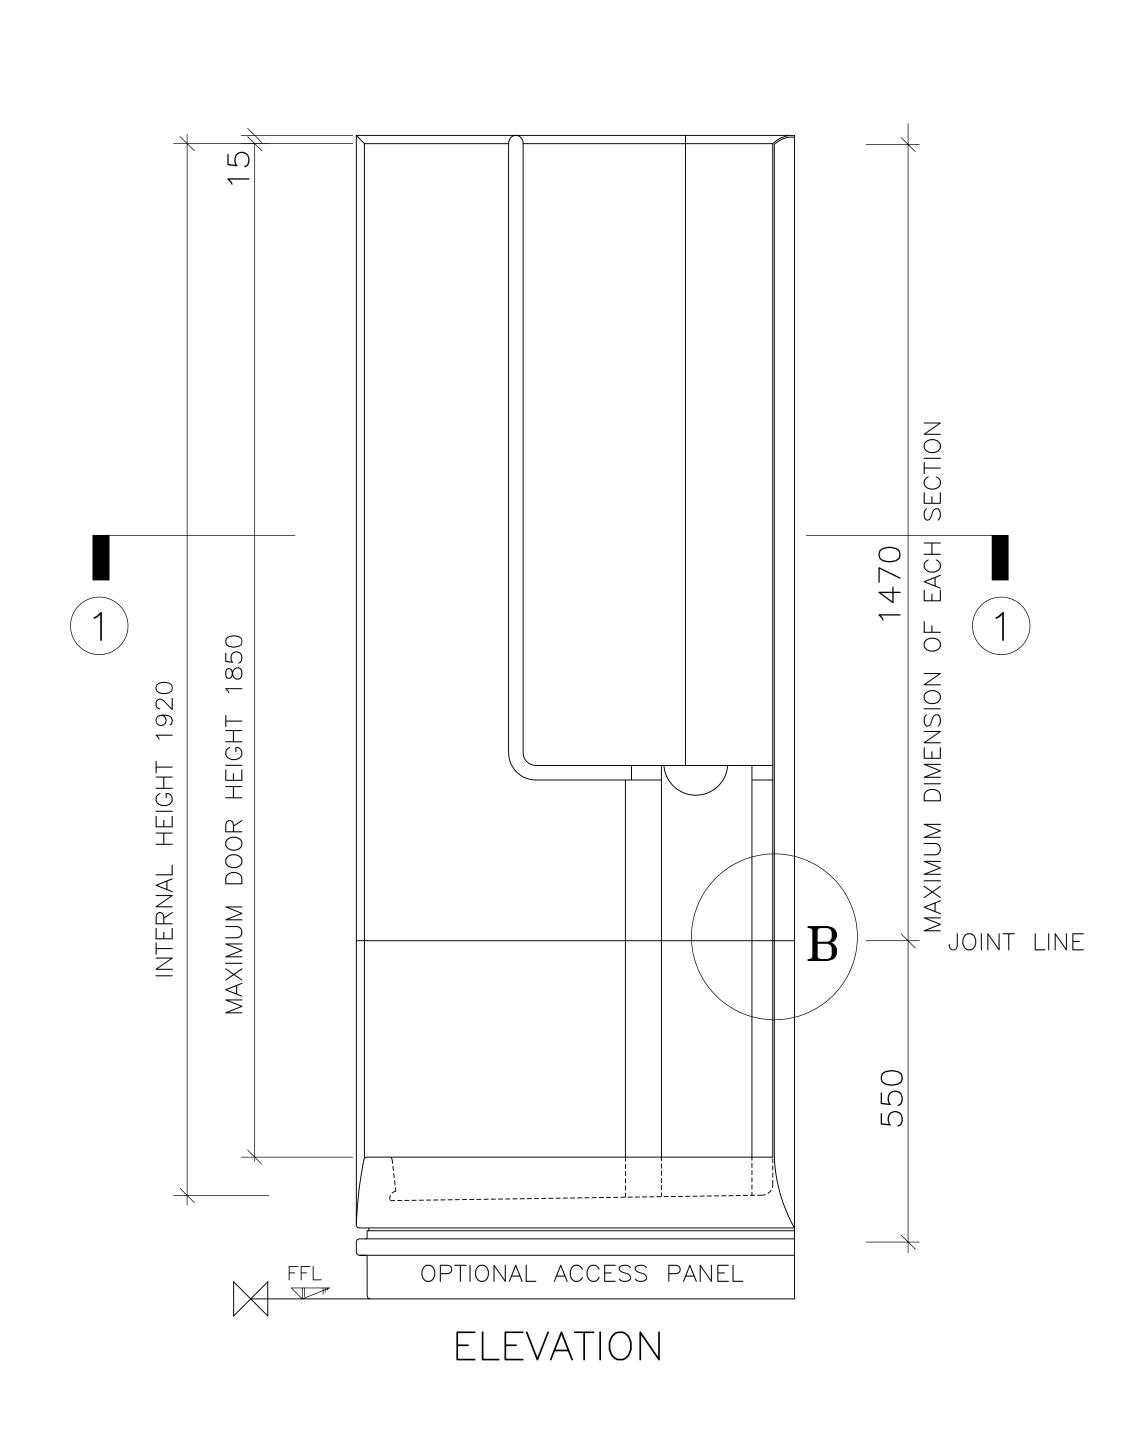

INTERNAL DIMENSIONS

Width 695mm /
Depth 695mm /

Height 1920mm

OVERALL EXTERNAL DIMENSIONS

Width 800mm /
Depth 800mm /
Height +

with legs 2115mm without legs 2000mm

Approximate Weight 45Kg

An additional 30mm is required for assembly

All dimensions shown are approximate and may vary slightly due to the manufacturing process

Allow normal building tolerances

Site conditions may vary, this drawing shows typical fixing details

Advanced Laminates Ltd T/A
Advanced Showers has a
programme of continuous
development and research and
reserves the right to change
specifications and details
without notice

www.advanced-showers.com Telephone: 02476 101 303

MOULDED TWO PART CORNER CUBICLE WITH OPEN TOP SUITABLE FOR A CURTAIN RAIL OR SIDE SCREEN AND DOOR TECHNICAL DRAWING

SCA

NOT TO SCALE