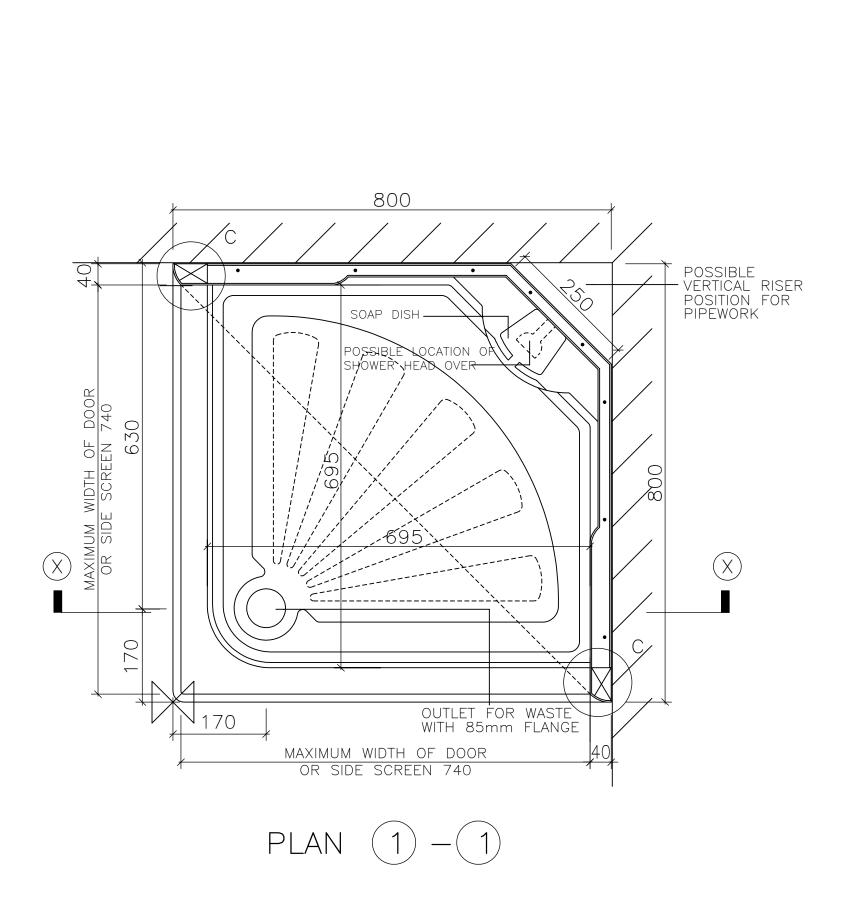

INTERNAL DIMENSIONS

Width 695mm /
Depth 695mm /

Height 1920mm

OVERALL EXTERNAL DIMENSIONS

Width 800mm /
Depth 800mm /
Height +

with legs 2115mm without legs 2000mm

Approximate Weight 45Kg

An additional 30mm is required for assembly

All dimensions shown are approximate and may vary slightly due to the manufacturing process

Allow normal building tolerances

Site conditions may vary, this drawing shows typical fixing details

Advanced Laminates Ltd T/A
Advanced Showers has a
programme of continuous
development and research and
reserves the right to change
specifications and details
without notice

www.advanced-showers.com Telephone: 02476 101 303

MOULDED TWO PART CORNER CUBICLE WITH OPEN TOP SUITABLE FOR A CURTAIN RAIL OR SIDE SCREEN AND DOOR TECHNICAL DRAWING

SCA

NOT TO SCALE