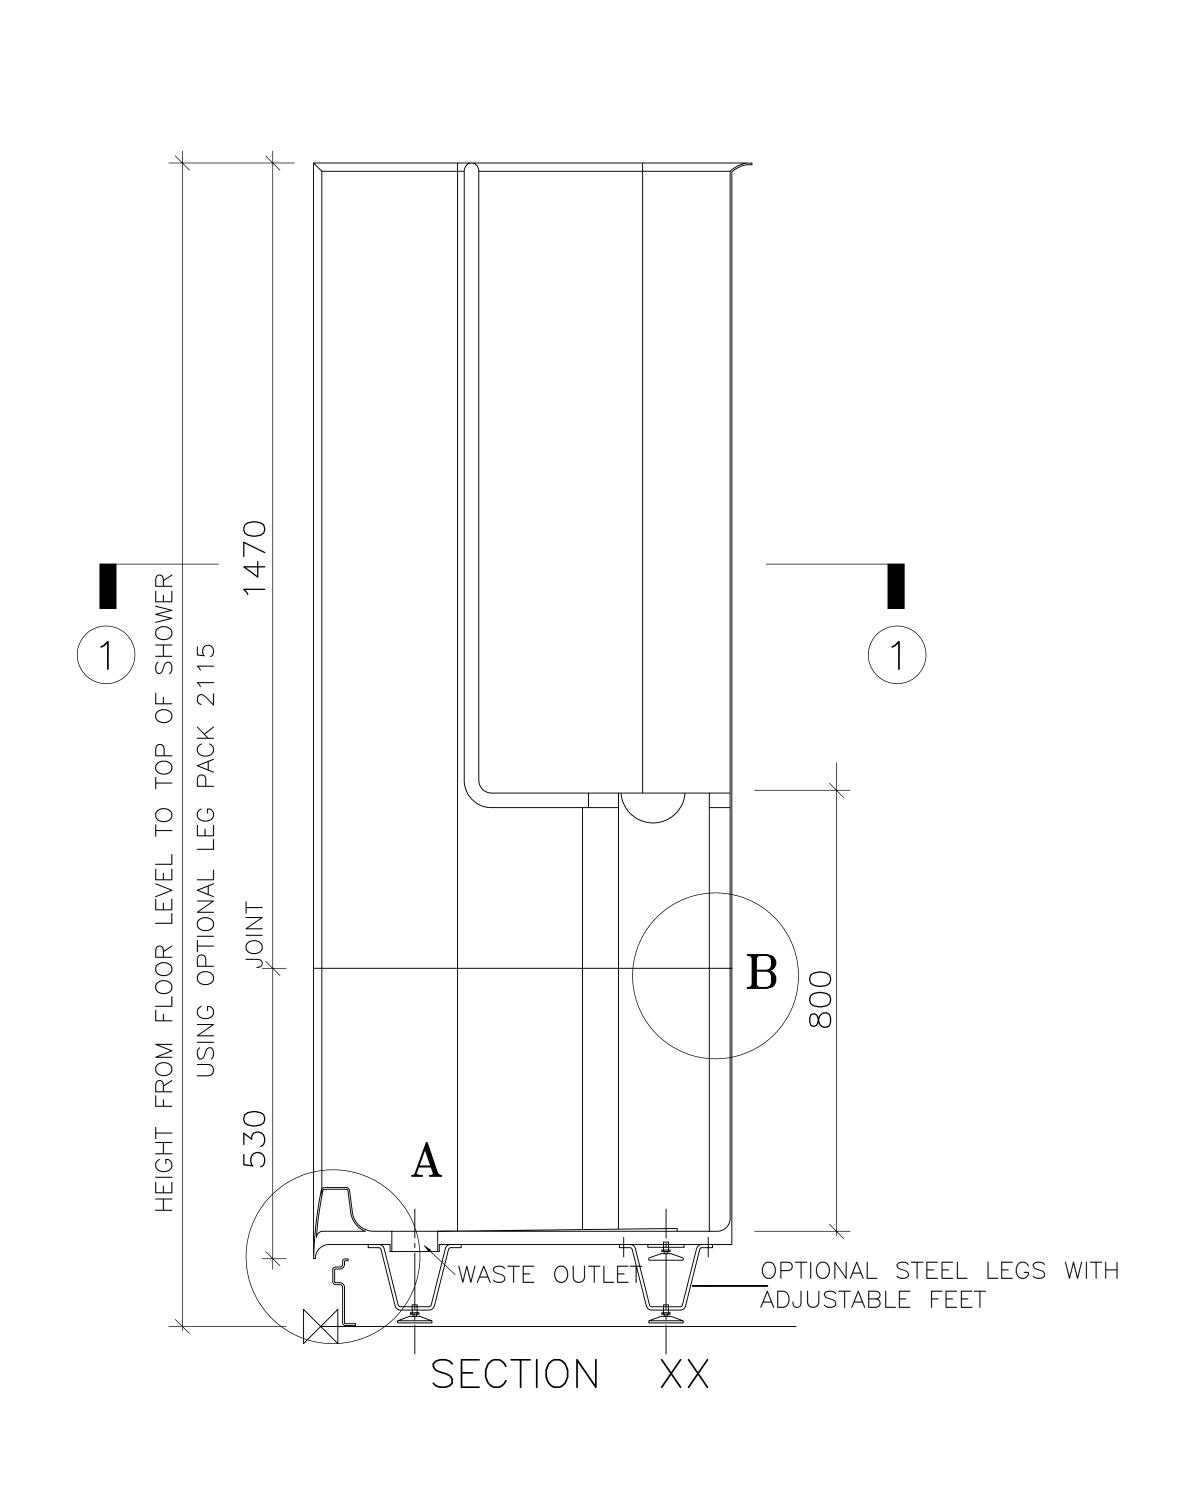

INTERNAL DIMENSIONS

Width 695mm /
Depth 695mm /

Height 1920mm

OVERALL EXTERNAL DIMENSIONS

Width 800mm /
Depth 800mm /
Height +

with legs 2115mm without legs 2000mm

Approximate Weight 45Kg

An additional 30mm is required for assembly

All dimensions shown are approximate and may vary slightly due to the manufacturing process

Allow normal building tolerances

Site conditions may vary, this drawing shows typical fixing details

Advanced Laminates Ltd T/A
Advanced Showers has a
programme of continuous
development and research and
reserves the right to change
specifications and details
without notice

www.advanced-showers.com Telephone: 02476 101 303

MOULDED TWO PART CORNER CUBICLE WITH OPEN TOP SUITABLE FOR A CURTAIN RAIL OR SIDE SCREEN AND DOOR TECHNICAL DRAWING

SCA

NOT TO SCALE