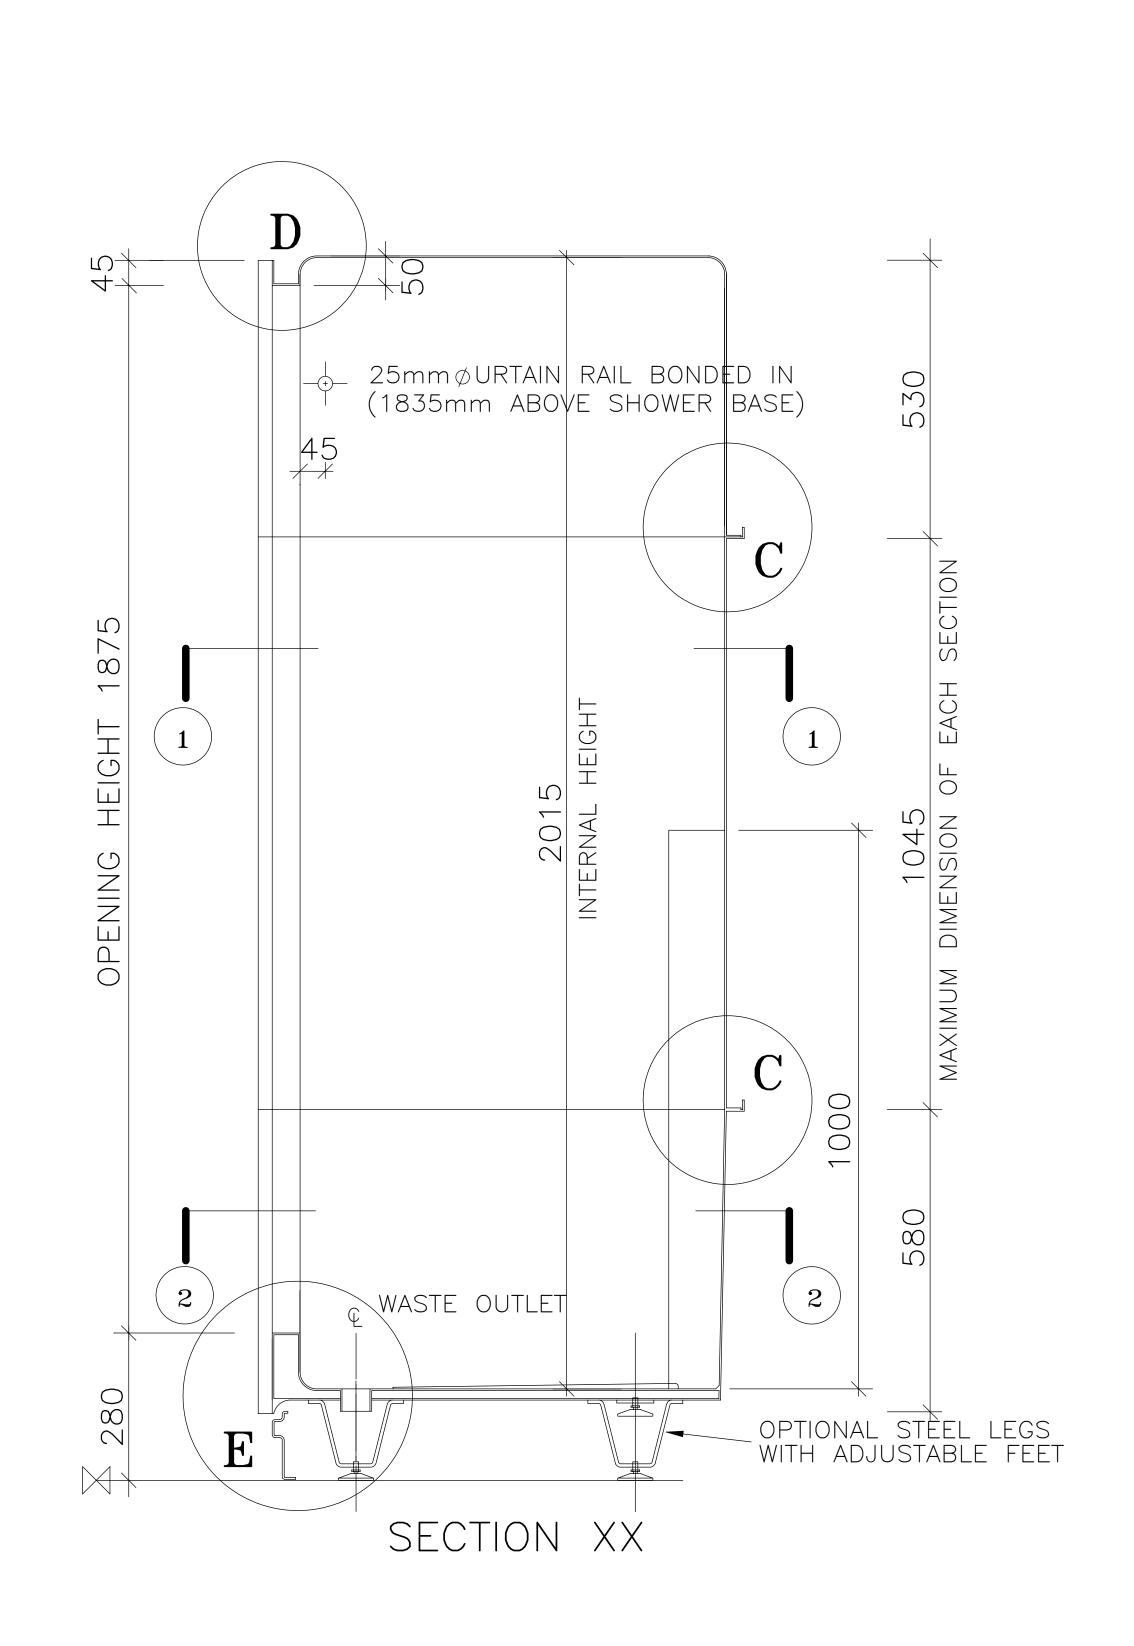

DETAIL E

SECTION THROUGH THRESHOLD & ACCESS PANEL

INTERNAL DIMENSIONS

Width 750mm Depth 760mm Height 2015mm

OVERALL EXTERNAL DIMENSIONS

Width 825mm / Depth 885mm / Height +

with legs 2235mm
without legs 2120mm
Approximate Weight 60 Kg

An additional 30mm is required +for assembly

All dimensions shown are approximate and may vary slightly due to the manufacturing process

Allow normal building tolerances

Site conditions may vary, this drawing shows typical fixing details