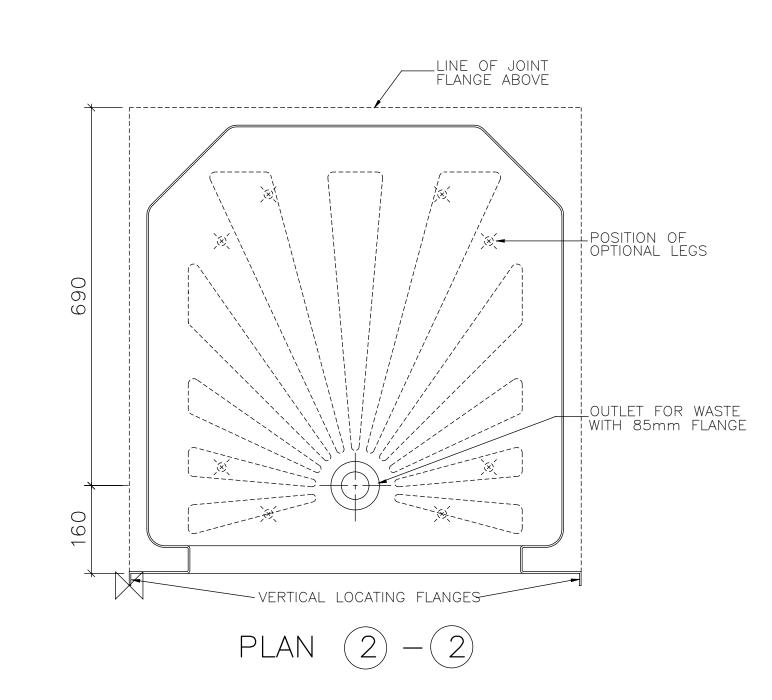

DETAIL E

SECTION THROUGH THRESHOLD & ACCESS PANEL

INTERNAL DIMENSIONS

Width 750mm Depth 760mm Height 2015mm

OVERALL EXTERNAL DIMENSIONS

Width 825mm / Depth 885mm / Height +

with legs 2235mm
without legs 2120mm
Approximate Weight 60 Kg