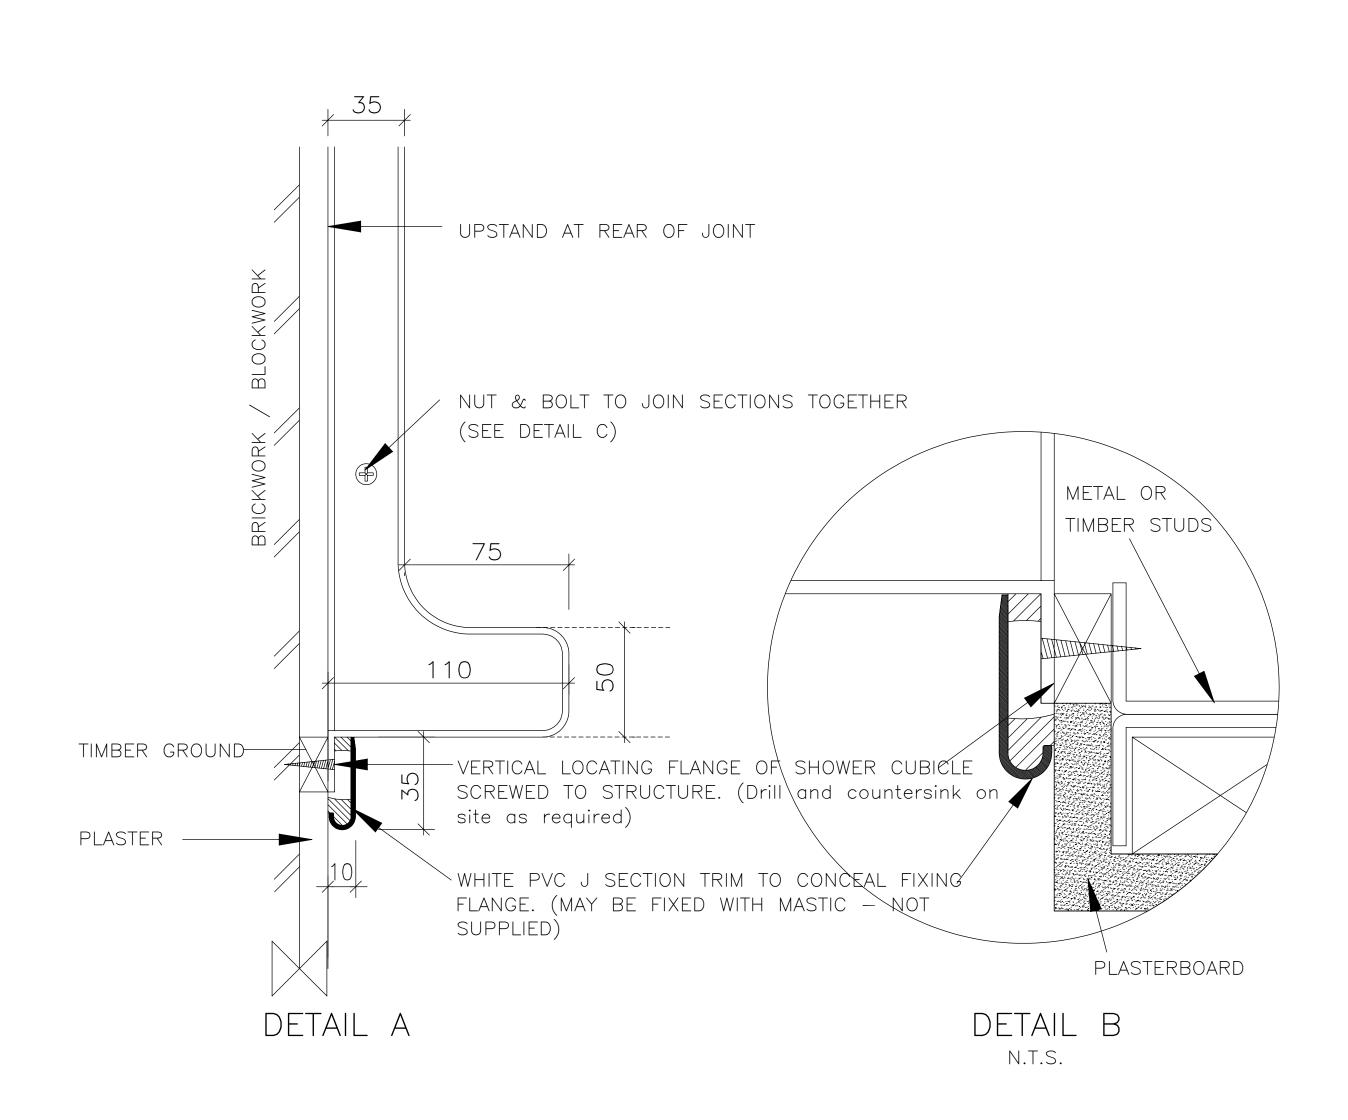

DETAIL E

SECTION THROUGH THRESHOLD & ACCESS PANEL

INTERNAL DIMENSIONS

Width 750mm Depth 760mm Height 2015mm

OVERALL EXTERNAL DIMENSIONS

Width 825mm / Depth 885mm / Height +

with legs 2235mm
without legs 2120mm
Approximate Weight 60 Kg

An additional 30mm is required +for assembly

All dimensions shown are approximate and may vary slightly due to the manufacturing process

Allow normal building tolerances

Site conditions may vary, this drawing shows typical fixing details