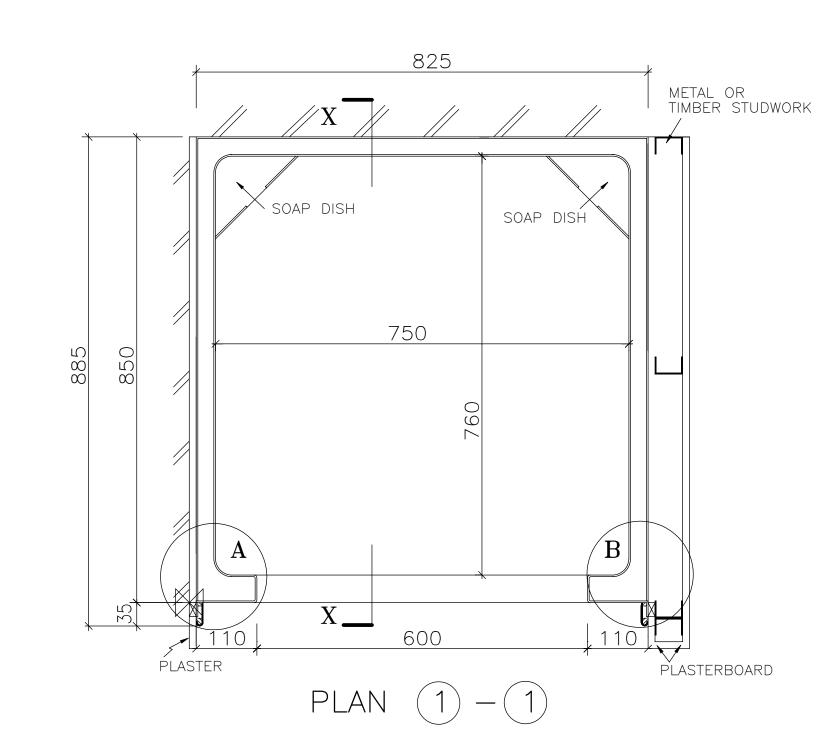

DETAIL E

SECTION THROUGH THRESHOLD & ACCESS PANEL

INTERNAL DIMENSIONS

Width 750mm Depth 760mm Height 2015mm

OVERALL EXTERNAL DIMENSIONS

Width 825mm / Depth 885mm / Height +

with legs 2235mm
without legs 2120mm
Approximate Weight 60 Kg

An additional 30mm is required +for assembly

All dimensions shown are approximate and may vary slightly due to the manufacturing process

Allow normal building tolerances

Site conditions may vary, this drawing shows typical fixing details