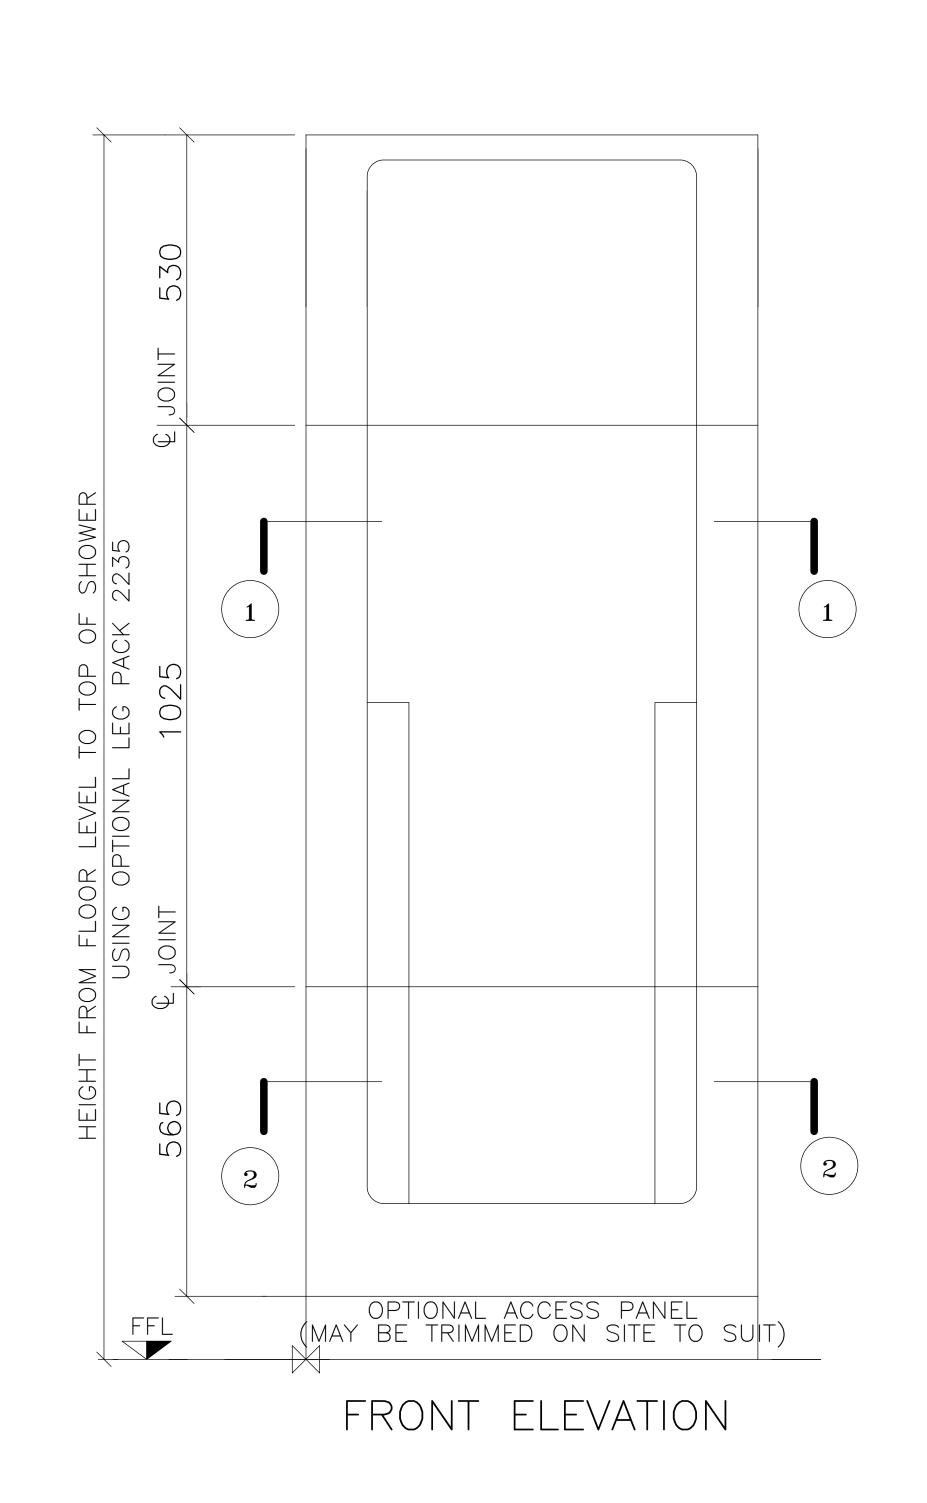

DETAIL E

SECTION THROUGH THRESHOLD & ACCESS PANEL

INTERNAL DIMENSIONS

Width 750mm Depth 760mm Height 2015mm

OVERALL EXTERNAL DIMENSIONS

Width 825mm / Depth 885mm / Height +

with legs 2235mm
without legs 2120mm
Approximate Weight 60 Kg

An additional 30mm is required +for assembly

All dimensions shown are approximate and may vary slightly due to the manufacturing process

Allow normal building tolerances

Site conditions may vary, this drawing shows typical fixing details