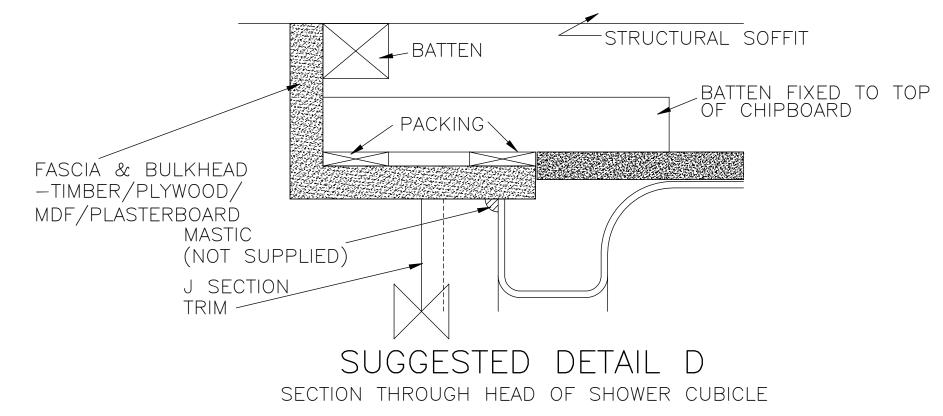

DETAIL E

SECTION THROUGH THRESHOLD & ACCESS PANEL

INTERNAL DIMENSIONS

Width 750mm Depth 760mm Height 2015mm

OVERALL EXTERNAL DIMENSIONS

Width 825mm / Depth 885mm / Height +

with legs 2235mm
without legs 2120mm
Approximate Weight 60 Kg

An additional 30mm is required +for assembly

All dimensions shown are approximate and may vary slightly due to the manufacturing process

Allow normal building tolerances

Site conditions may vary, this drawing shows typical fixing details