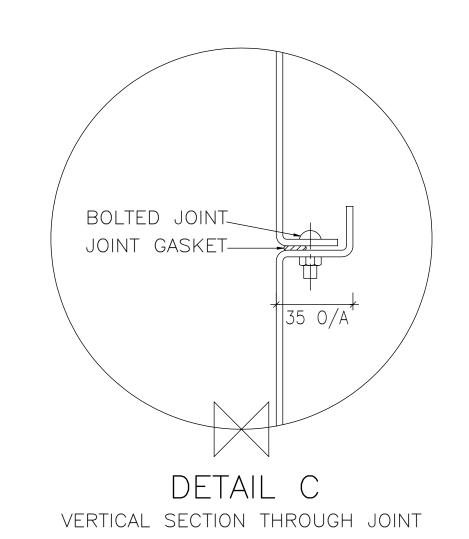

DETAIL E

SECTION THROUGH THRESHOLD & ACCESS PANEL









INTERNAL DIMENSIONS

Width 750mm Depth 760mm Height 2015mm

OVERALL EXTERNAL DIMENSIONS

Width 825mm / Depth 885mm / Height +

with legs 2235mm
without legs 2120mm
Approximate Weight 60 Kg

An additional 30mm is required +for assembly

All dimensions shown are approximate and may vary slightly due to the manufacturing process

Allow normal building tolerances

Site conditions may vary, this drawing shows typical fixing details

Advanced Laminates Ltd T/A
Advanced Showers has a
programme of continuous
development and research and
reserves the right to change
specifications and details
without notice

750C



This drawing is copyright Advanced Laminates Ltd T/A Advanced Showers and must not be copied for reproduced without prior