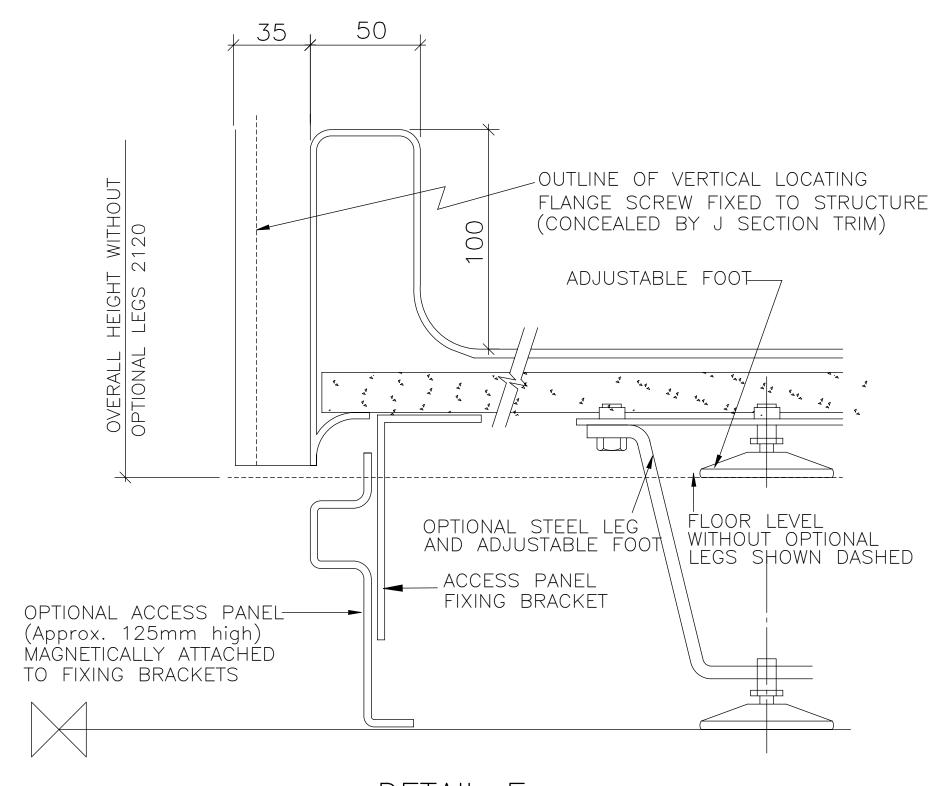

DETAIL E

SECTION THROUGH THRESHOLD & ACCESS PANEL

INTERNAL DIMENSIONS

Width 750mm Depth 760mm Height 2015mm

OVERALL EXTERNAL DIMENSIONS

Width 825mm / Depth 885mm / Height +

with legs 2235mm
without legs 2120mm
Approximate Weight 60 Kg

An additional 30mm is required +for assembly

All dimensions shown are approximate and may vary slightly due to the manufacturing process

Allow normal building tolerances

Site conditions may vary, this drawing shows typical fixing details