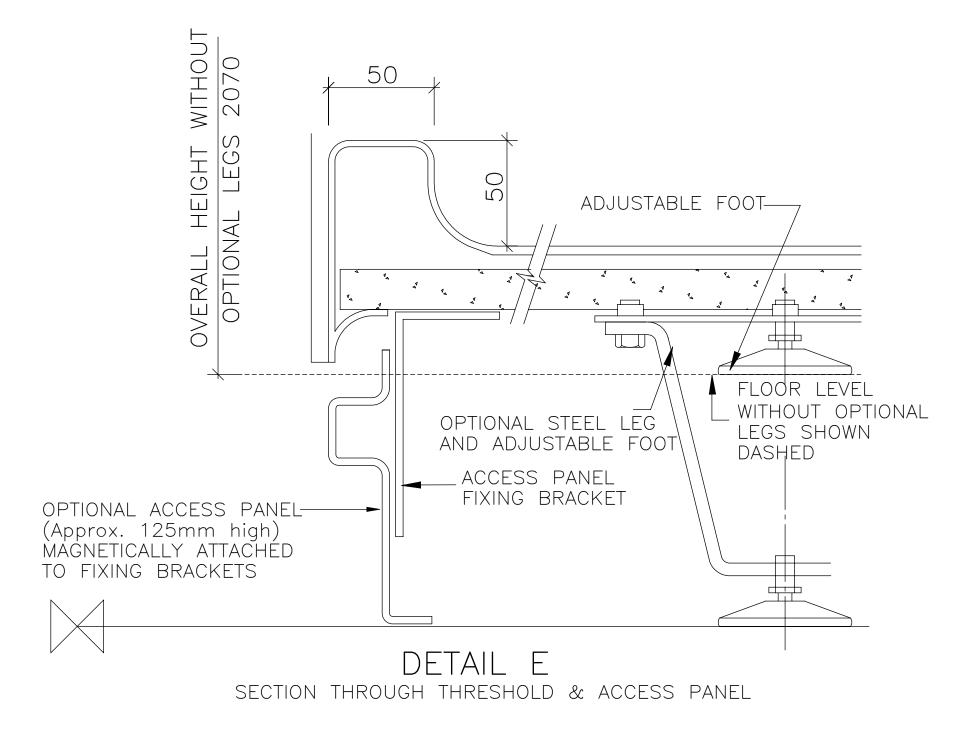

| INTERNAL DIMENSIONS                                                                                                                                                                            |     |
|------------------------------------------------------------------------------------------------------------------------------------------------------------------------------------------------|-----|
| Width 650mm<br>Depth 660mm<br>Height 1980mm                                                                                                                                                    |     |
| OVERALL EXTERNAL DIMENSION<br>Width 725mm<br>Depth 750mm<br>Height <sup>+</sup><br>with legs 2185mm<br>without legs 2070mm                                                                     | )NS |
| Approximate Weight 48 Ko                                                                                                                                                                       | g   |
| <sup>+</sup> An additional 30mm is<br>required for assembly                                                                                                                                    |     |
| All dimensions shown<br>are approximate and may<br>vary slightly due to the<br>manufacturing process                                                                                           |     |
| Allow normal building tolerand                                                                                                                                                                 | ces |
| Site conditions may vary. Thi<br>drawing shows typical fixing<br>details.                                                                                                                      | S   |
| Advanced Laminates Ltd T/A<br>Advanced Showers has a<br>programme of continuous<br>development and research ar<br>reserves the right to change<br>specifications and details<br>without notice | ٦d  |
| 650DX                                                                                                                                                                                          |     |
| <section-header></section-header>                                                                                                                                                              |     |
| (R)<br>This drawing is copyright to<br>Advanced Laminates Ltd T/A<br>Advanced Showers and must<br>not be copied for reproduced<br>without prior permission.                                    | d   |
| Advanced Showers<br>Unit 2, Deedmore Road<br>Coventry, CV2 1EQ                                                                                                                                 |     |
| Email:<br>sales@advanced-showers.com<br>Website:<br>www.advanced-showers.com<br>Telephone: 02476 101 303                                                                                       |     |
| MOULDED COMPACT THREE<br>PART SHOWER CUBICLE<br>TO SUIT DOOR<br>TECHNICAL DRAWING                                                                                                              |     |