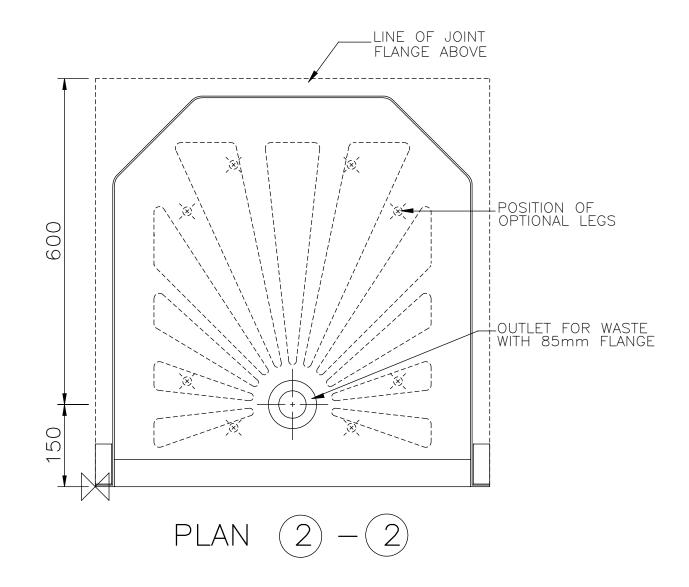

| INTERNAL DIMENSIONS                                                                                                                                                                            |     |
|------------------------------------------------------------------------------------------------------------------------------------------------------------------------------------------------|-----|
| Width 650mm<br>Depth 660mm<br>Height 1980mm                                                                                                                                                    |     |
| OVERALL EXTERNAL DIMENSION<br>Width 725mm<br>Depth 750mm<br>Height <sup>+</sup><br>with legs 2185mm<br>without legs 2070mm                                                                     | )NS |
| Approximate Weight 48 Ko                                                                                                                                                                       | g   |
| <sup>+</sup> An additional 30mm is<br>required for assembly                                                                                                                                    |     |
| All dimensions shown<br>are approximate and may<br>vary slightly due to the<br>manufacturing process                                                                                           |     |
| Allow normal building tolerand                                                                                                                                                                 | ces |
| Site conditions may vary. Thi<br>drawing shows typical fixing<br>details.                                                                                                                      | S   |
| Advanced Laminates Ltd T/A<br>Advanced Showers has a<br>programme of continuous<br>development and research ar<br>reserves the right to change<br>specifications and details<br>without notice | ٦d  |
| 650DX                                                                                                                                                                                          |     |
| <section-header></section-header>                                                                                                                                                              |     |
| (R)<br>This drawing is copyright to<br>Advanced Laminates Ltd T/A<br>Advanced Showers and must<br>not be copied for reproduced<br>without prior permission.                                    | d   |
| Advanced Showers<br>Unit 2, Deedmore Road<br>Coventry, CV2 1EQ                                                                                                                                 |     |
| Email:<br>sales@advanced-showers.com<br>Website:<br>www.advanced-showers.com<br>Telephone: 02476 101 303                                                                                       |     |
| MOULDED COMPACT THREE<br>PART SHOWER CUBICLE<br>TO SUIT DOOR<br>TECHNICAL DRAWING                                                                                                              |     |