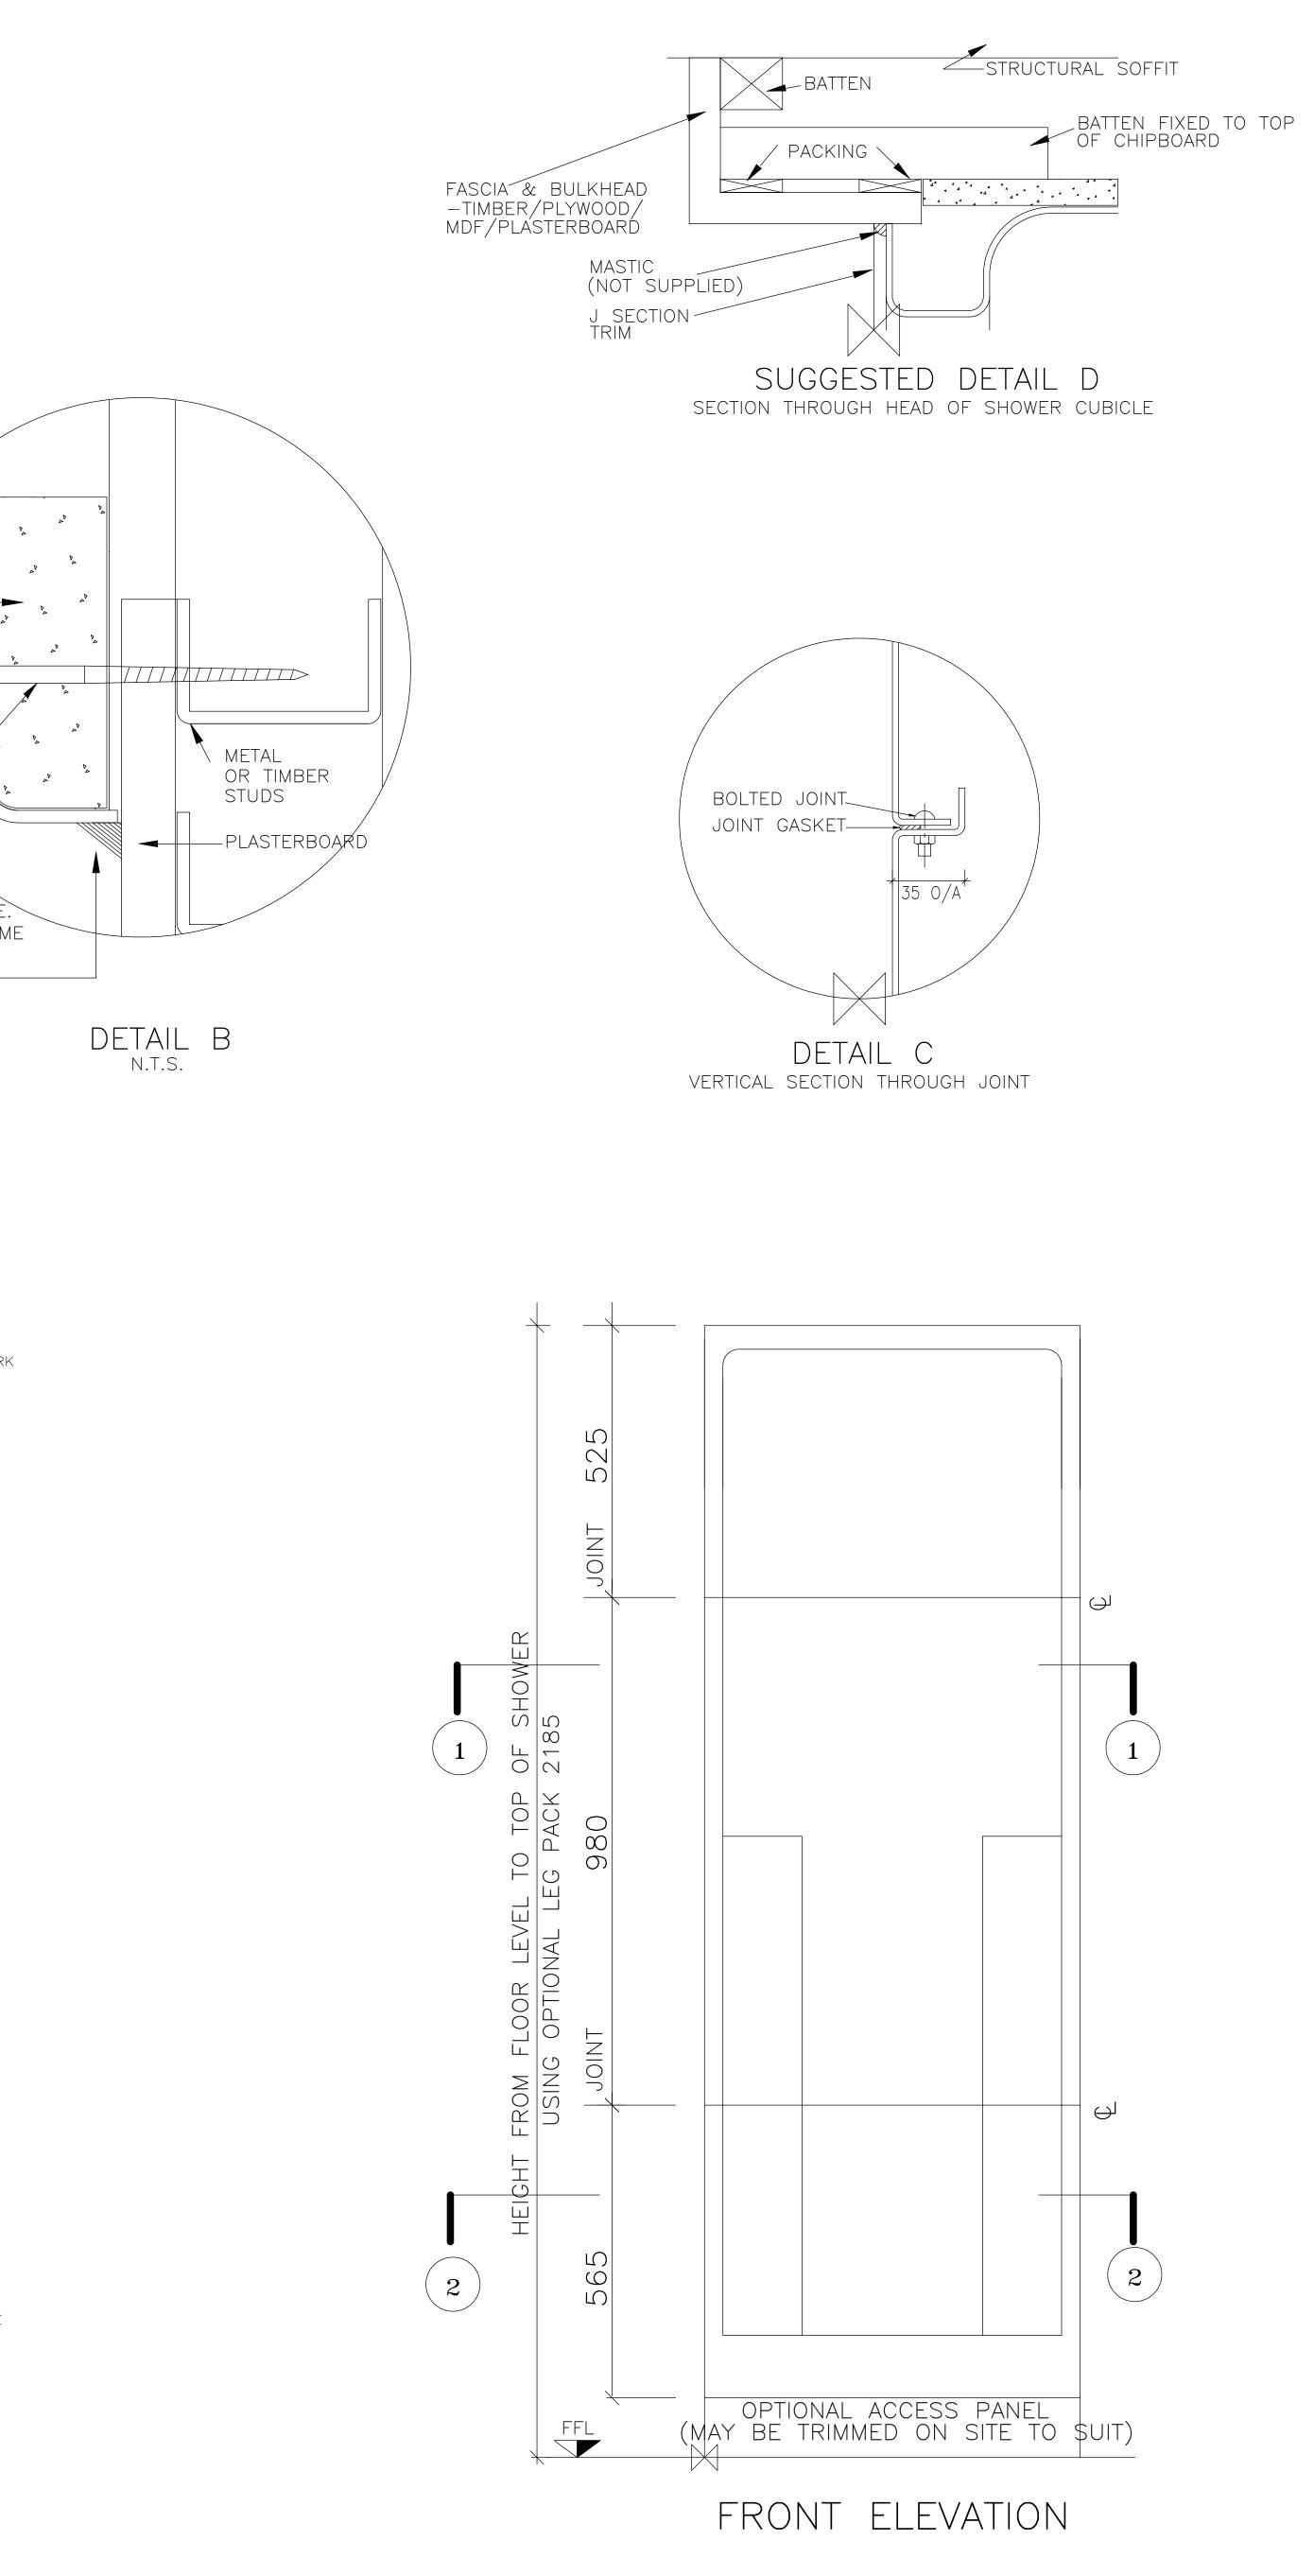

| INTERNAL DIMENSIONS                                                                                                                                                                            |     |
|------------------------------------------------------------------------------------------------------------------------------------------------------------------------------------------------|-----|
| Width 650mm<br>Depth 660mm<br>Height 1980mm                                                                                                                                                    |     |
| OVERALL EXTERNAL DIMENSION<br>Width 725mm<br>Depth 750mm<br>Height <sup>+</sup><br>with legs 2185mm<br>without legs 2070mm                                                                     | )NS |
| Approximate Weight 48 Ko                                                                                                                                                                       | g   |
| <sup>+</sup> An additional 30mm is<br>required for assembly                                                                                                                                    |     |
| All dimensions shown<br>are approximate and may<br>vary slightly due to the<br>manufacturing process                                                                                           |     |
| Allow normal building tolerand                                                                                                                                                                 | ces |
| Site conditions may vary. Thi<br>drawing shows typical fixing<br>details.                                                                                                                      | S   |
| Advanced Laminates Ltd T/A<br>Advanced Showers has a<br>programme of continuous<br>development and research ar<br>reserves the right to change<br>specifications and details<br>without notice | ٦d  |
| 650DX                                                                                                                                                                                          |     |
| <section-header></section-header>                                                                                                                                                              |     |
| (R)<br>This drawing is copyright to<br>Advanced Laminates Ltd T/A<br>Advanced Showers and must<br>not be copied for reproduced<br>without prior permission.                                    | d   |
| Advanced Showers<br>Unit 2, Deedmore Road<br>Coventry, CV2 1EQ                                                                                                                                 |     |
| Email:<br>sales@advanced-showers.com<br>Website:<br>www.advanced-showers.com<br>Telephone: 02476 101 303                                                                                       |     |
| MOULDED COMPACT THREE<br>PART SHOWER CUBICLE<br>TO SUIT DOOR<br>TECHNICAL DRAWING                                                                                                              |     |