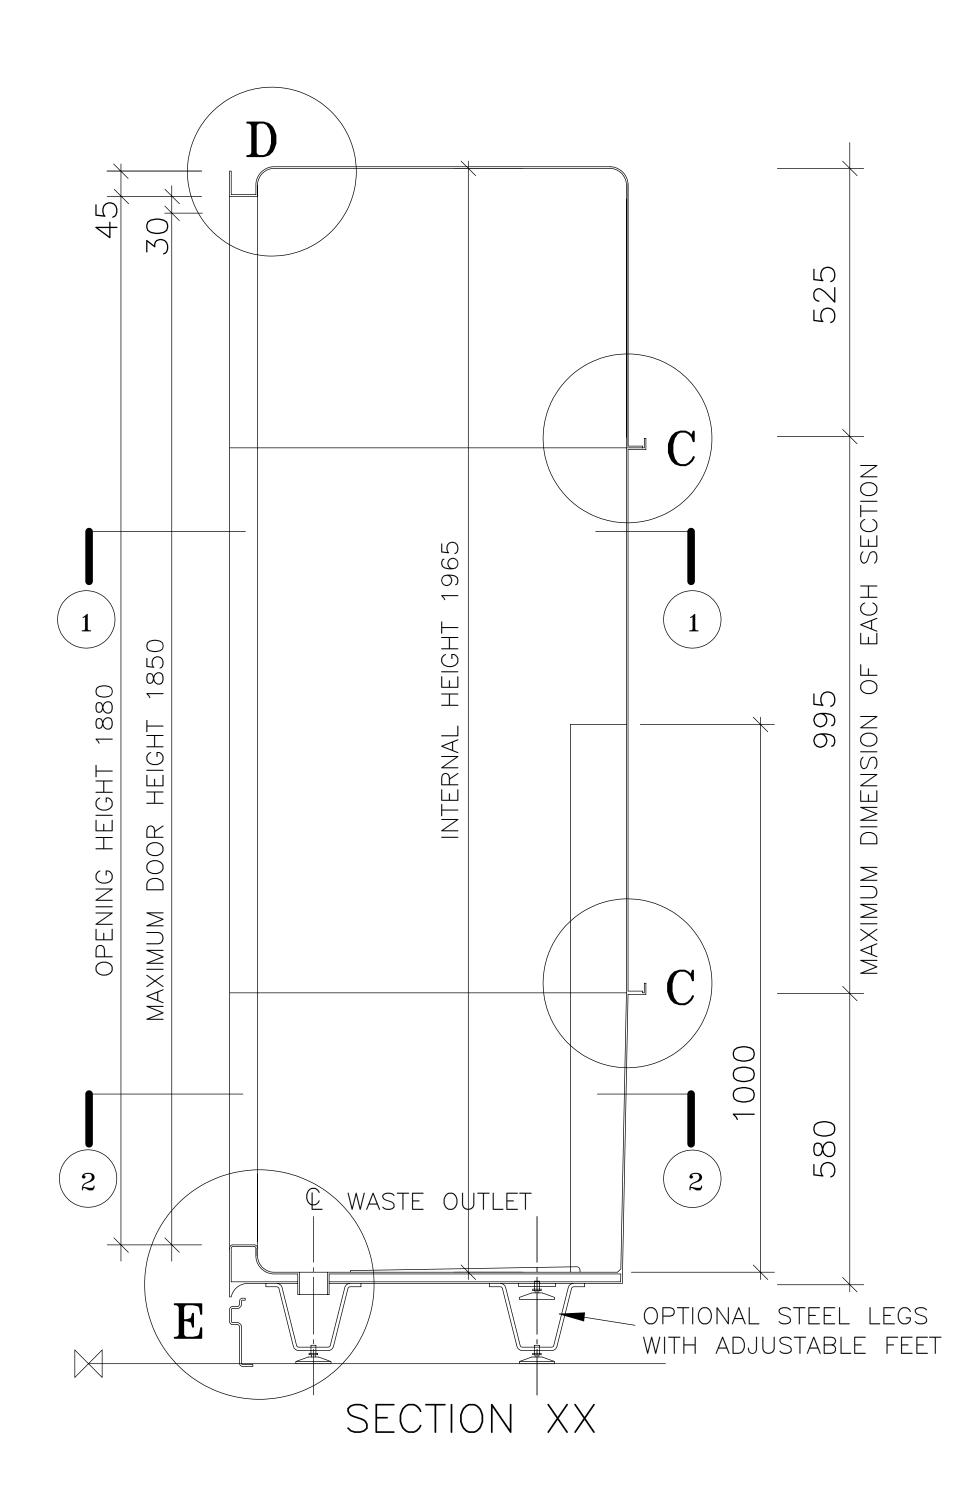

| INTERNAL DIMENSIONS                                                                                                                                                                            |     |
|------------------------------------------------------------------------------------------------------------------------------------------------------------------------------------------------|-----|
| Width 650mm<br>Depth 660mm<br>Height 1980mm                                                                                                                                                    |     |
| OVERALL EXTERNAL DIMENSION<br>Width 725mm<br>Depth 750mm<br>Height <sup>+</sup><br>with legs 2185mm<br>without legs 2070mm                                                                     | )NS |
| Approximate Weight 48 Ko                                                                                                                                                                       | g   |
| <sup>+</sup> An additional 30mm is<br>required for assembly                                                                                                                                    |     |
| All dimensions shown<br>are approximate and may<br>vary slightly due to the<br>manufacturing process                                                                                           |     |
| Allow normal building tolerand                                                                                                                                                                 | ces |
| Site conditions may vary. Thi<br>drawing shows typical fixing<br>details.                                                                                                                      | S   |
| Advanced Laminates Ltd T/A<br>Advanced Showers has a<br>programme of continuous<br>development and research ar<br>reserves the right to change<br>specifications and details<br>without notice | ٦d  |
| 650DX                                                                                                                                                                                          |     |
| <section-header></section-header>                                                                                                                                                              |     |
| (R)<br>This drawing is copyright to<br>Advanced Laminates Ltd T/A<br>Advanced Showers and must<br>not be copied for reproduced<br>without prior permission.                                    | d   |
| Advanced Showers<br>Unit 2, Deedmore Road<br>Coventry, CV2 1EQ                                                                                                                                 |     |
| Email:<br>sales@advanced-showers.com<br>Website:<br>www.advanced-showers.com<br>Telephone: 02476 101 303                                                                                       |     |
| MOULDED COMPACT THREE<br>PART SHOWER CUBICLE<br>TO SUIT DOOR<br>TECHNICAL DRAWING                                                                                                              |     |