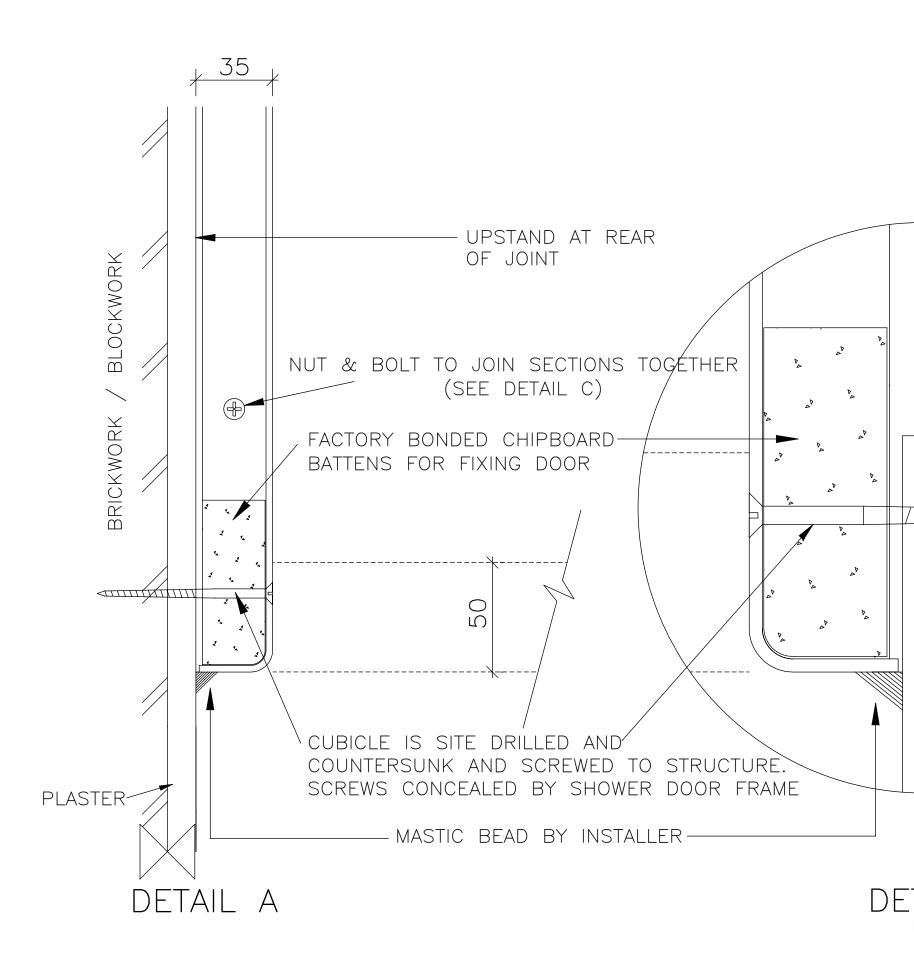

| INTERNAL DIMENSIONS                                                                                                                                                                            |     |
|------------------------------------------------------------------------------------------------------------------------------------------------------------------------------------------------|-----|
| Width 650mm<br>Depth 660mm<br>Height 1980mm                                                                                                                                                    |     |
| OVERALL EXTERNAL DIMENSION<br>Width 725mm<br>Depth 750mm<br>Height <sup>+</sup><br>with legs 2185mm<br>without legs 2070mm                                                                     | )NS |
| Approximate Weight 48 Ko                                                                                                                                                                       | g   |
| <sup>+</sup> An additional 30mm is<br>required for assembly                                                                                                                                    |     |
| All dimensions shown<br>are approximate and may<br>vary slightly due to the<br>manufacturing process                                                                                           |     |
| Allow normal building tolerand                                                                                                                                                                 | ces |
| Site conditions may vary. Thi<br>drawing shows typical fixing<br>details.                                                                                                                      | S   |
| Advanced Laminates Ltd T/A<br>Advanced Showers has a<br>programme of continuous<br>development and research ar<br>reserves the right to change<br>specifications and details<br>without notice | ٦d  |
| 650DX                                                                                                                                                                                          |     |
| <section-header></section-header>                                                                                                                                                              |     |
| (R)<br>This drawing is copyright to<br>Advanced Laminates Ltd T/A<br>Advanced Showers and must<br>not be copied for reproduced<br>without prior permission.                                    | d   |
| Advanced Showers<br>Unit 2, Deedmore Road<br>Coventry, CV2 1EQ                                                                                                                                 |     |
| Email:<br>sales@advanced-showers.com<br>Website:<br>www.advanced-showers.com<br>Telephone: 02476 101 303                                                                                       |     |
| MOULDED COMPACT THREE<br>PART SHOWER CUBICLE<br>TO SUIT DOOR<br>TECHNICAL DRAWING                                                                                                              |     |