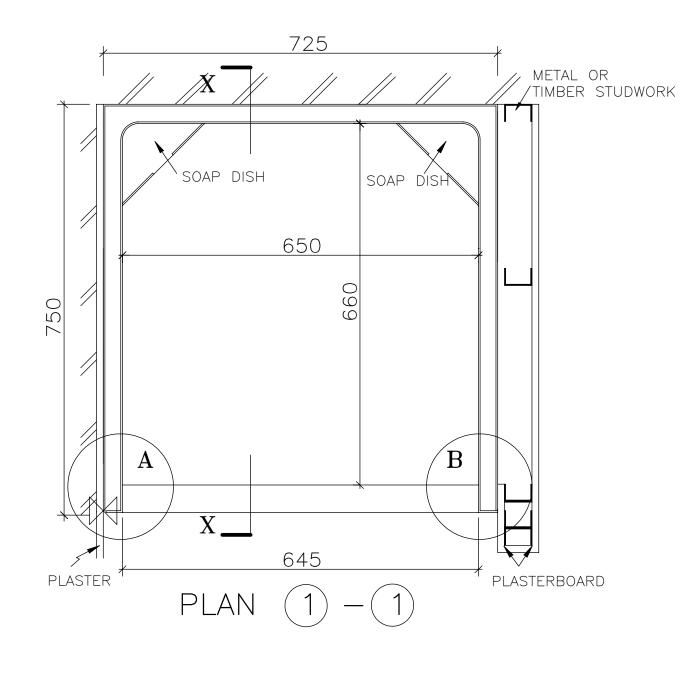

| INTERNAL DIMENSIONS                                                                                                                                                                            |     |
|------------------------------------------------------------------------------------------------------------------------------------------------------------------------------------------------|-----|
| Width 650mm<br>Depth 660mm<br>Height 1980mm                                                                                                                                                    |     |
| OVERALL EXTERNAL DIMENSION<br>Width 725mm<br>Depth 750mm<br>Height <sup>+</sup><br>with legs 2185mm<br>without legs 2070mm                                                                     | )NS |
| Approximate Weight 48 Ko                                                                                                                                                                       | g   |
| <sup>+</sup> An additional 30mm is<br>required for assembly                                                                                                                                    |     |
| All dimensions shown<br>are approximate and may<br>vary slightly due to the<br>manufacturing process                                                                                           |     |
| Allow normal building tolerand                                                                                                                                                                 | ces |
| Site conditions may vary. Thi<br>drawing shows typical fixing<br>details.                                                                                                                      | S   |
| Advanced Laminates Ltd T/A<br>Advanced Showers has a<br>programme of continuous<br>development and research ar<br>reserves the right to change<br>specifications and details<br>without notice | ٦d  |
| 650DX                                                                                                                                                                                          |     |
| <section-header></section-header>                                                                                                                                                              |     |
| (R)<br>This drawing is copyright to<br>Advanced Laminates Ltd T/A<br>Advanced Showers and must<br>not be copied for reproduced<br>without prior permission.                                    | d   |
| Advanced Showers<br>Unit 2, Deedmore Road<br>Coventry, CV2 1EQ                                                                                                                                 |     |
| Email:<br>sales@advanced-showers.com<br>Website:<br>www.advanced-showers.com<br>Telephone: 02476 101 303                                                                                       |     |
| MOULDED COMPACT THREE<br>PART SHOWER CUBICLE<br>TO SUIT DOOR<br>TECHNICAL DRAWING                                                                                                              |     |