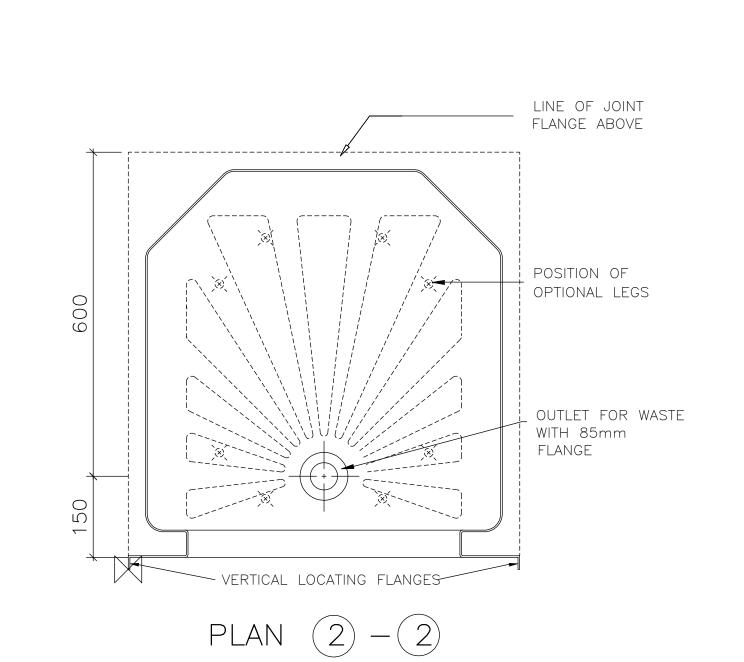

INTERNAL DIMENSIONS

Width 650mm

Depth 660mm

Height 1980mm

OVERALL EXTERNAL DIMENSIONS

Width 725mm

Depth 785mm

Height

Site conditions may vary, this drawing shows typical fixing details

Advanced Laminates Ltd T/A
Advanced Showers has a
programme of continuous
development and research and
reserves the right to change
specifications and details
without notice