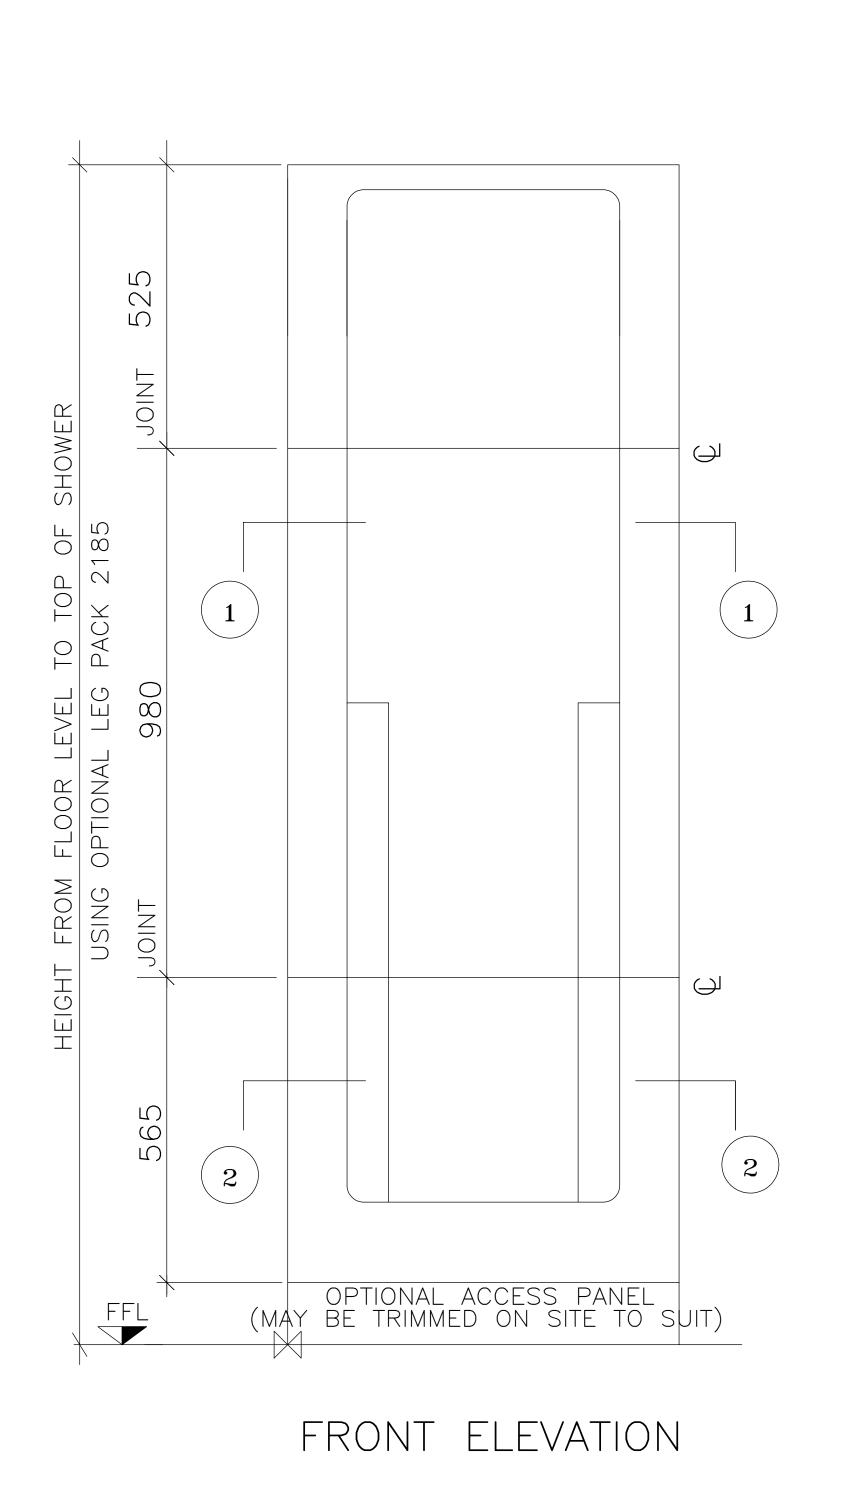

INTERNAL DIMENSIONS

Width 650mm

Depth 660mm

Height 1980mm

OVERALL EXTERNAL DIMENSIONS

Width 725mm

Depth 785mm

Height

with legs 2185mm without legs 2070mm

Approximate Weight 47 Kg

An additional 30mm is required for assembly

All dimensions shown are approximate and may vary slightly due to the manufacturing process

Allow normal building tolerances

Site conditions may vary, this drawing shows typical fixing details

Advanced Laminates Ltd T/A
Advanced Showers has a
programme of continuous
development and research and
reserves the right to change
specifications and details
without notice