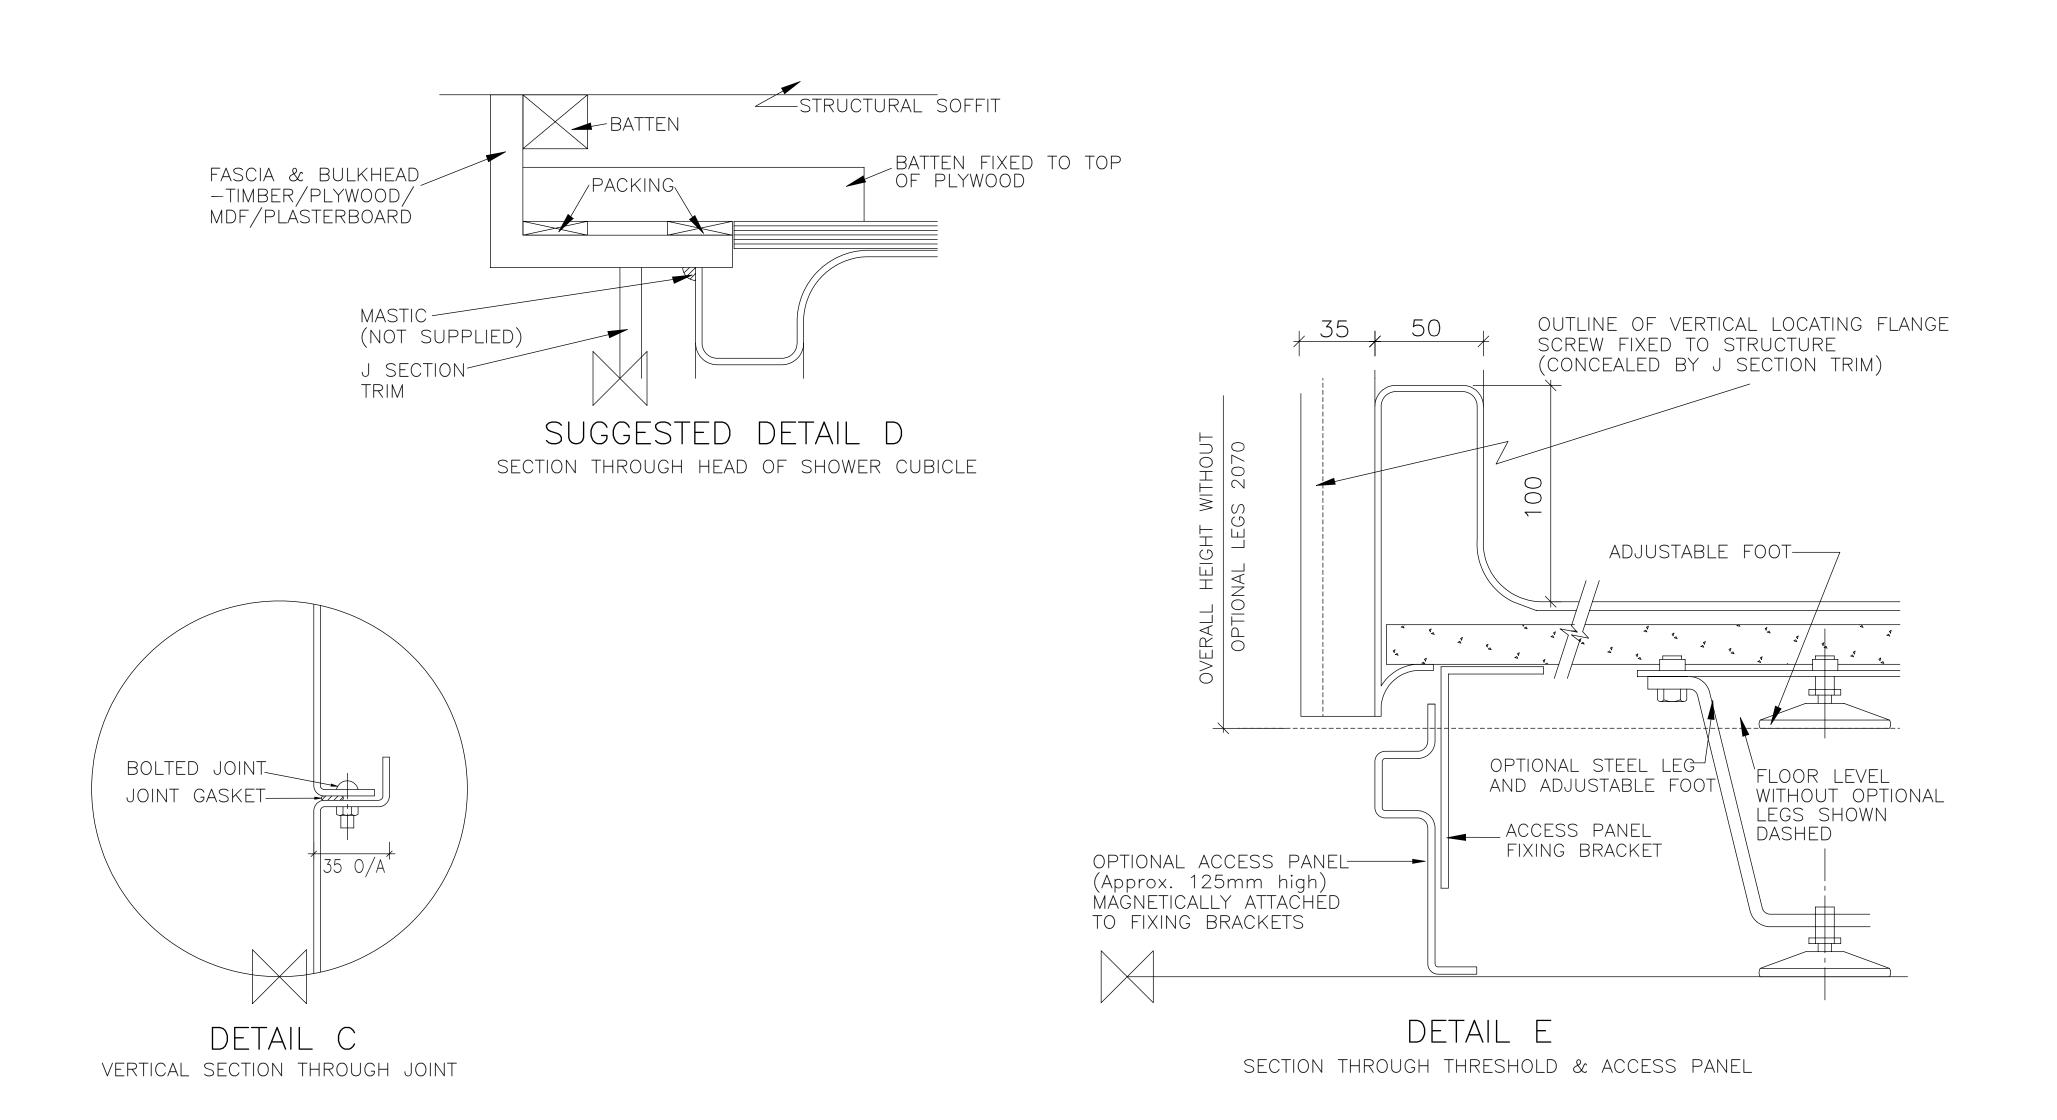

with legs 2185mm without legs 2070mm

Approximate Weight 47 Kg

An additional 30mm is required for assembly

All dimensions shown are approximate and may vary slightly due to the manufacturing process

Allow normal building tolerances

Site conditions may vary, this drawing shows typical fixing details

Advanced Laminates Ltd T/A
Advanced Showers has a
programme of continuous
development and research and
reserves the right to change
specifications and details
without notice