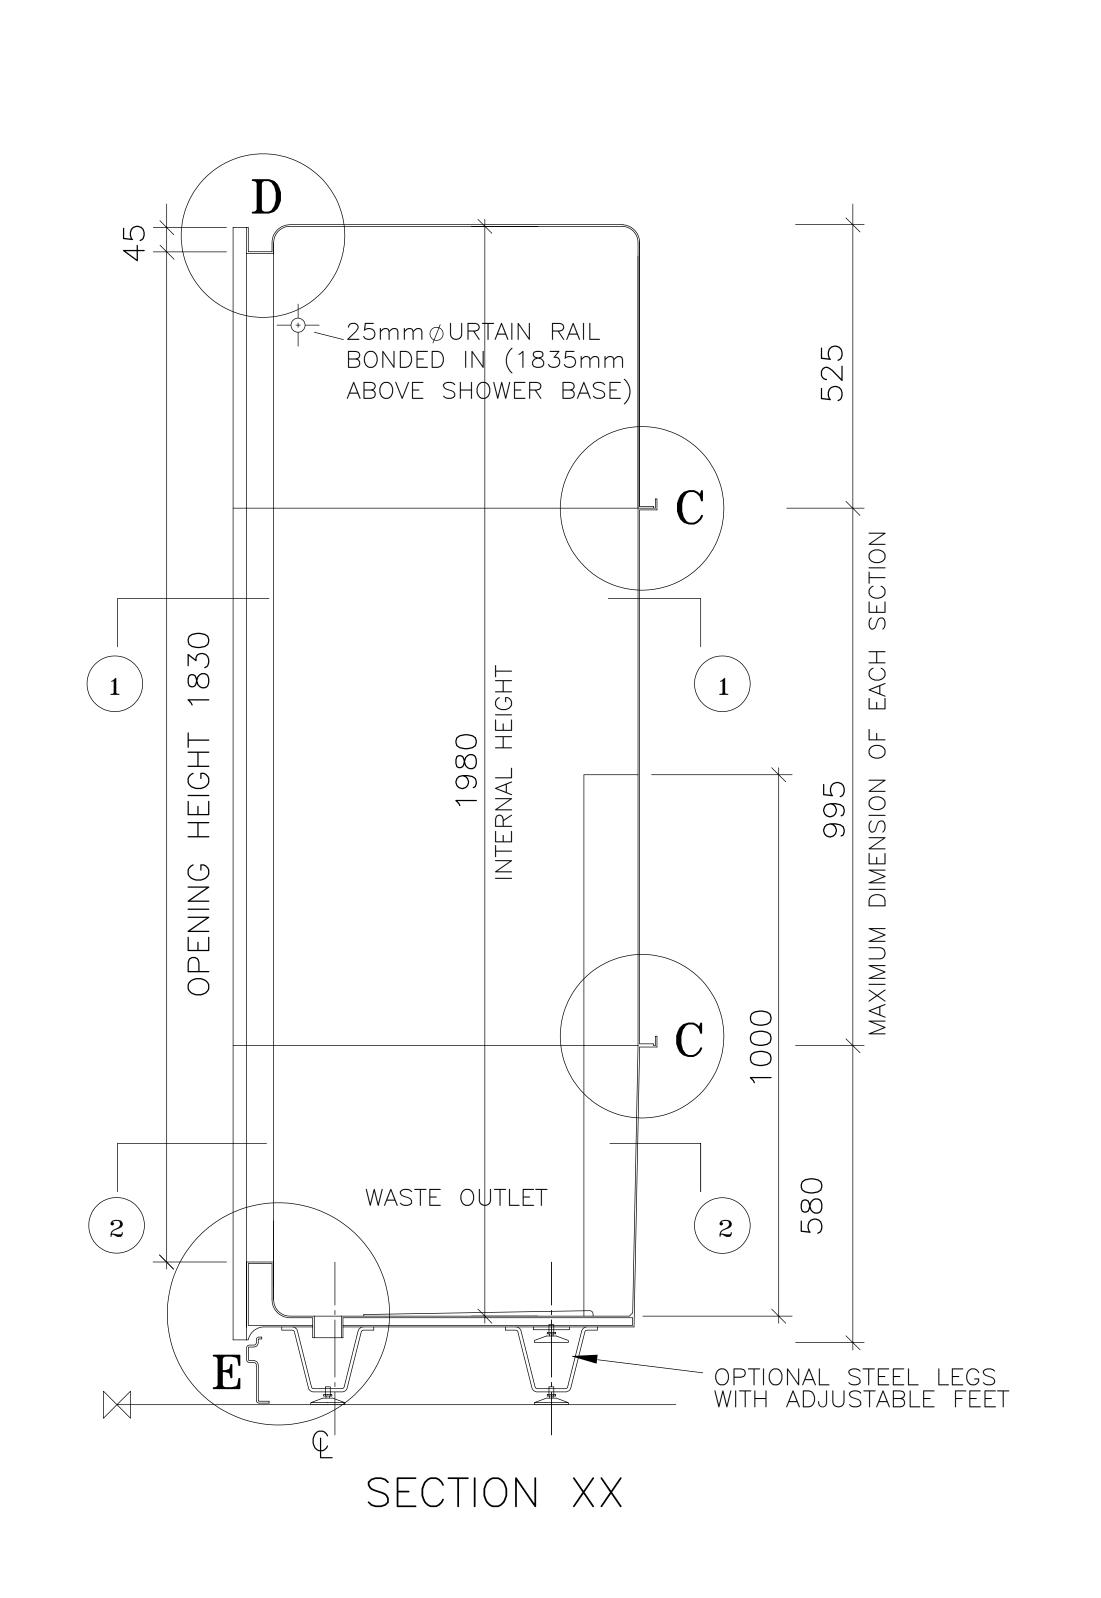

INTERNAL DIMENSIONS

Width 650mm

Depth 660mm

Height 1980mm

OVERALL EXTERNAL DIMENSIONS

Width 725mm

Depth 785mm

Height

with legs 2185mm without legs 2070mm

Approximate Weight 47 Kg

An additional 30mm is required for assembly

All dimensions shown are approximate and may vary slightly due to the manufacturing process

Allow normal building tolerances

Site conditions may vary, this drawing shows typical fixing details

Advanced Laminates Ltd T/A
Advanced Showers has a
programme of continuous
development and research and
reserves the right to change
specifications and details
without notice