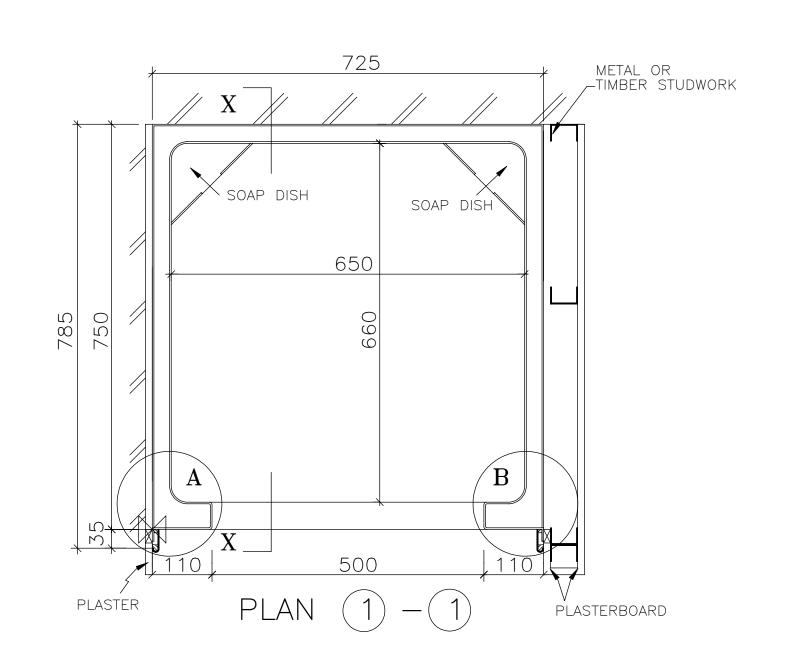

INTERNAL DIMENSIONS

Width 650mm

Depth 660mm

Height 1980mm

OVERALL EXTERNAL DIMENSIONS

Width 725mm

Depth 785mm

Height

Site conditions may vary, this drawing shows typical fixing details

Advanced Laminates Ltd T/A
Advanced Showers has a
programme of continuous
development and research and
reserves the right to change
specifications and details
without notice