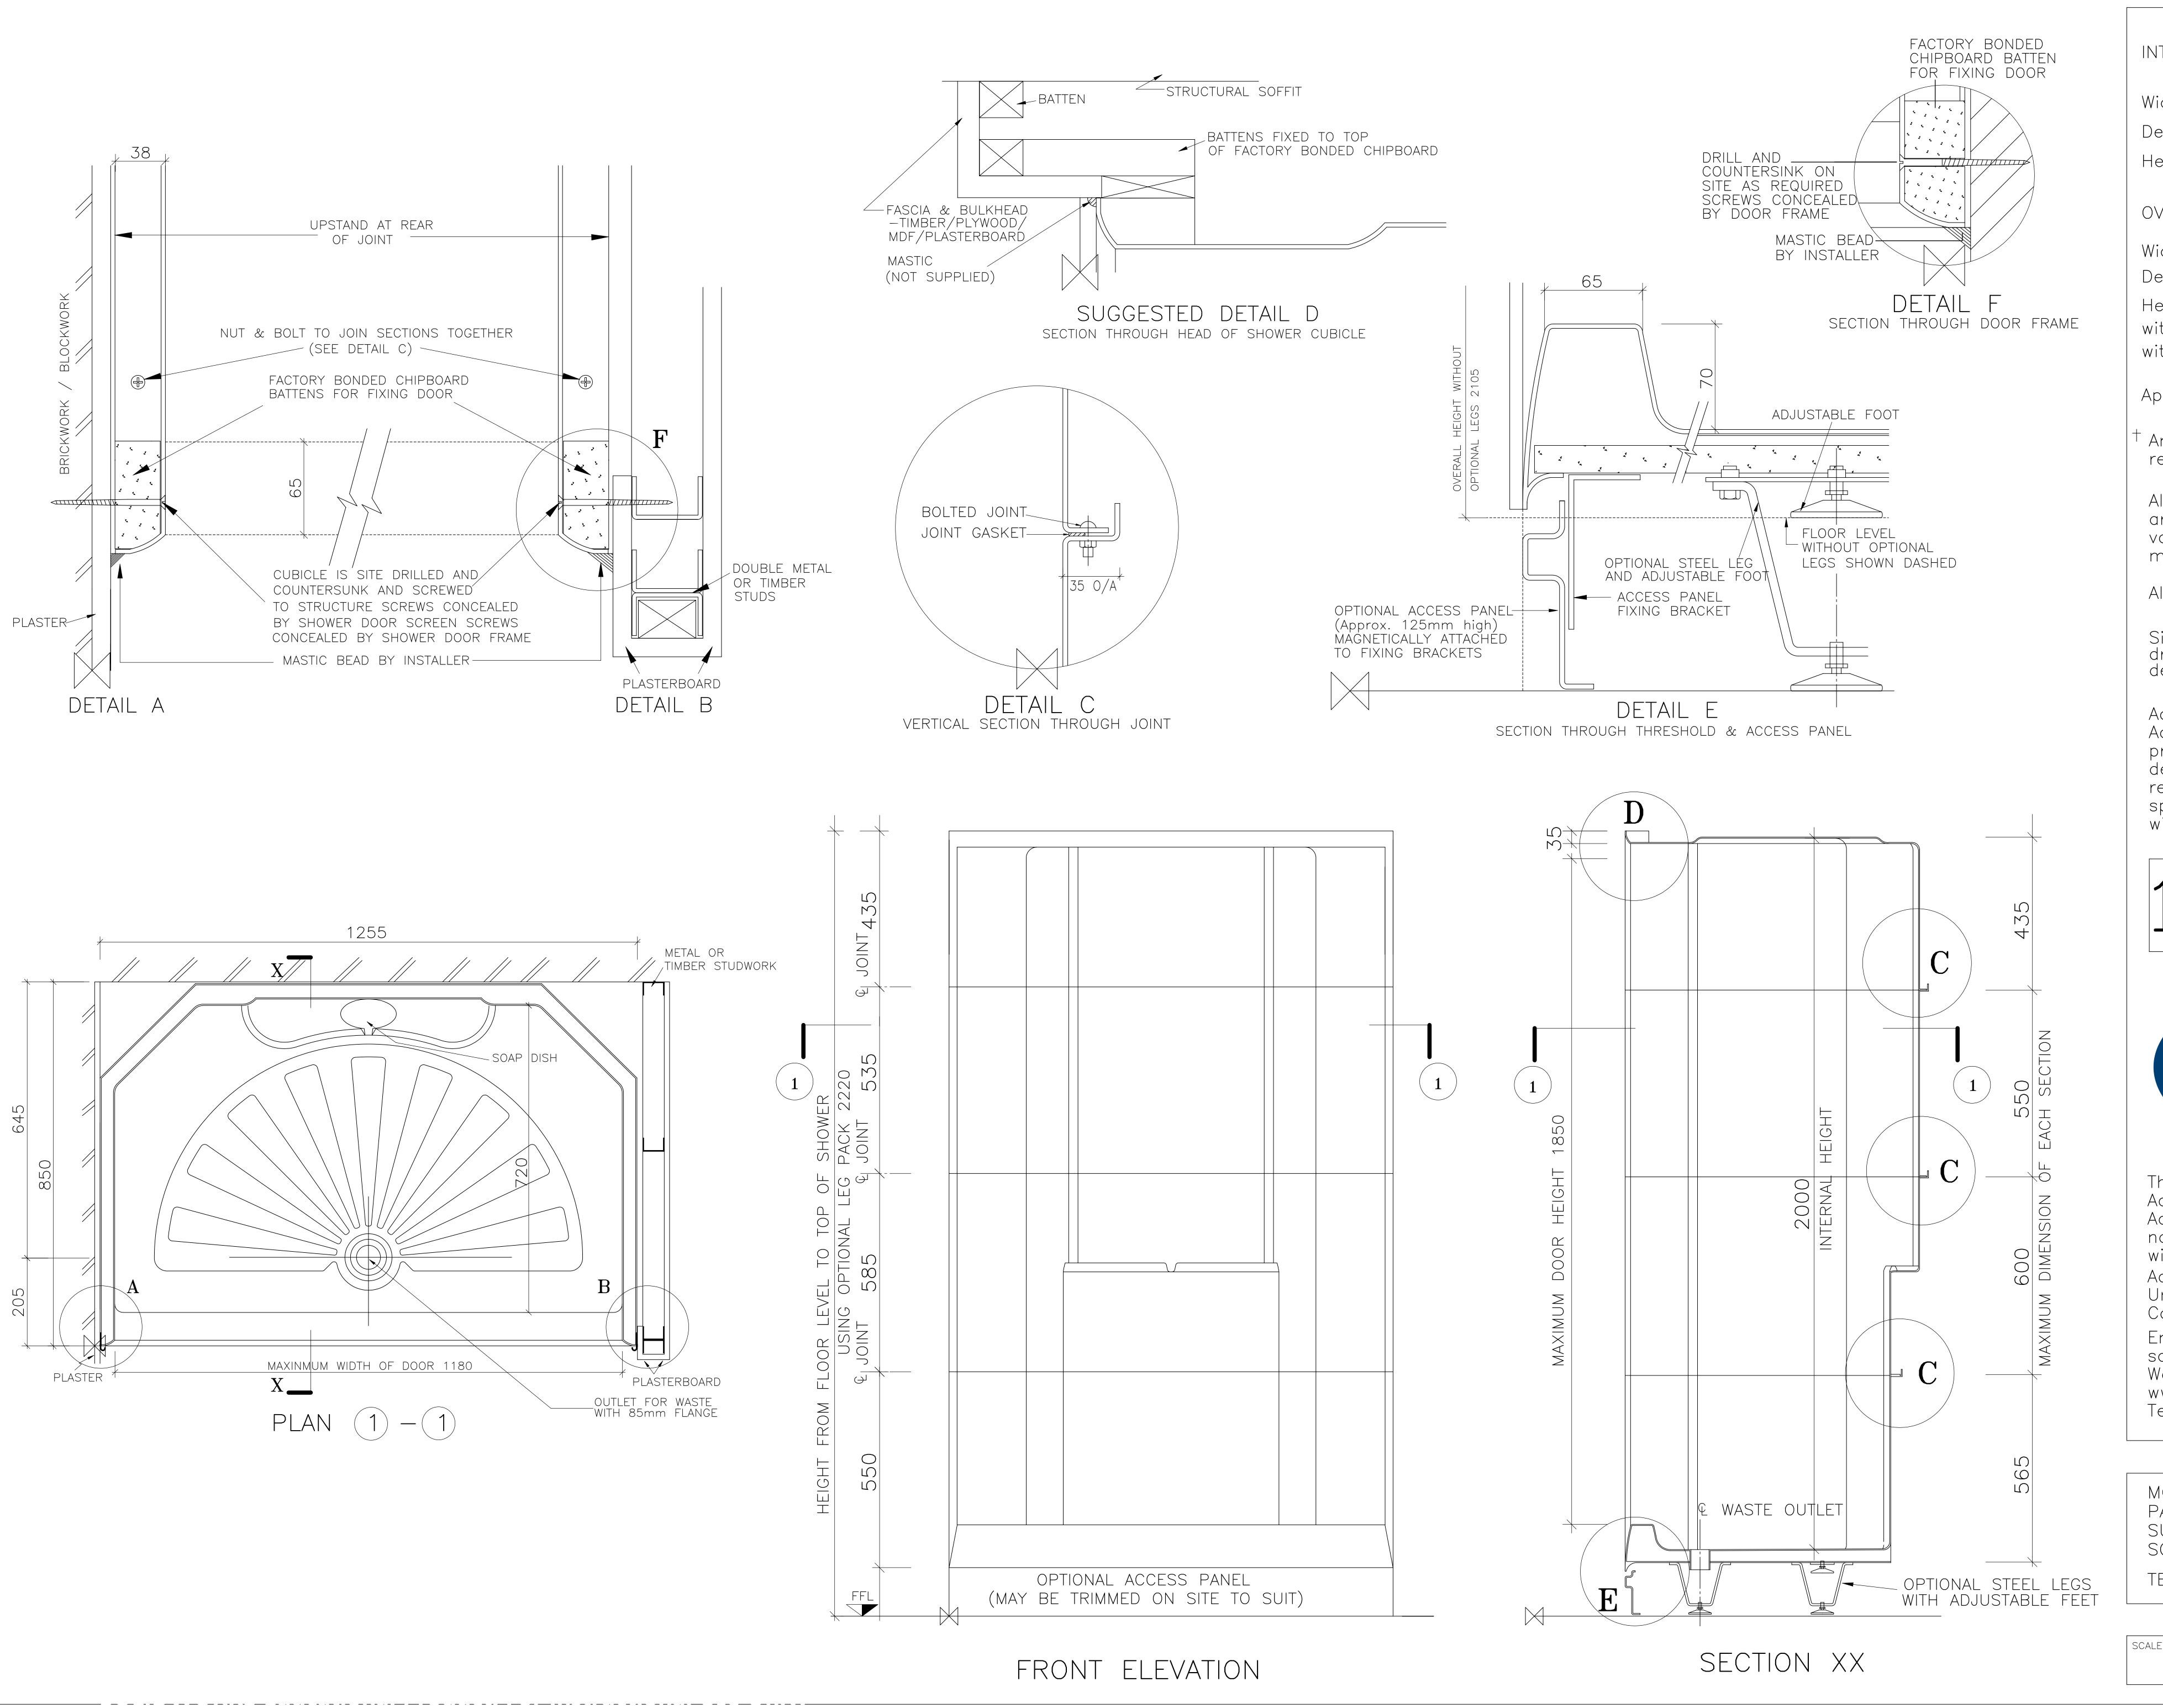

INTERNAL DIMENSIONS

Width 1210mm 720mm Depth

Height 2000mm

OVERALL EXTERNAL DIMENSIONS

Width 1255mm 850mm Depth

Height <sup>†</sup>

2220mm with legs without legs 2105mm

Approximate Weight 54 Kg

<sup>†</sup> An additional 30mm is required for assembly

All dimensions shown are approximate and may vary slightly due to the manufacturing process

Allow normal building tolerances

Site conditions may vary, this drawing shows typical fixing details

Advanced Laminates Ltd T/A Advanced Showers has a programme of continuous development and research and reserves the right to change specifications and details without notice

1250DX

This drawing is copyright to Advanced Laminates Ltd T/A Advanced Showers and must not be copied for reproduced without prior permission.

Advanced Showers Unit 2, Deedmore Road Coventry, CV2 1EQ

Email: sales@advanced-showers.com Website:

www.advanced-showers.com Telephone: 02476 101 303

MOULDED SPACIOUS FOUR PART SHOWER CUBICLE TO SUIT IN-LINE DOOR AND SCREEN